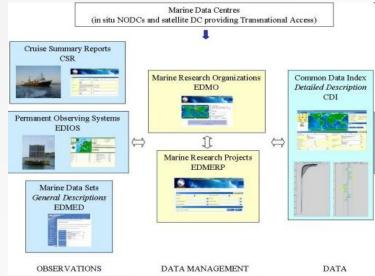

### **Metadata Services Objectives**

- One of the SDN Online Services to facilitate the marine data searching, location and retrieval.
- The objectives are to:
  - Maintain and expand the national metadata-bases
  - Standardize the information using common vocabularies and references (as Web Services)
  - Interconnect the national inventories in a common Pan-European directory

### **Metadata Services Structure**

- It is composed of several thematic inventories of different levels:
  - High Level Directories EDMED, CSR, EDIOS (for describing observational datasets collected by ships, by laboratories, by continuous observing systems)
  - Common References EDMERP, EDMO and Common Vocabularies (available as Web Services) that interconnect the directories
  - The Common Data Index (CDI) that gives access to the data distributed by the data platforms