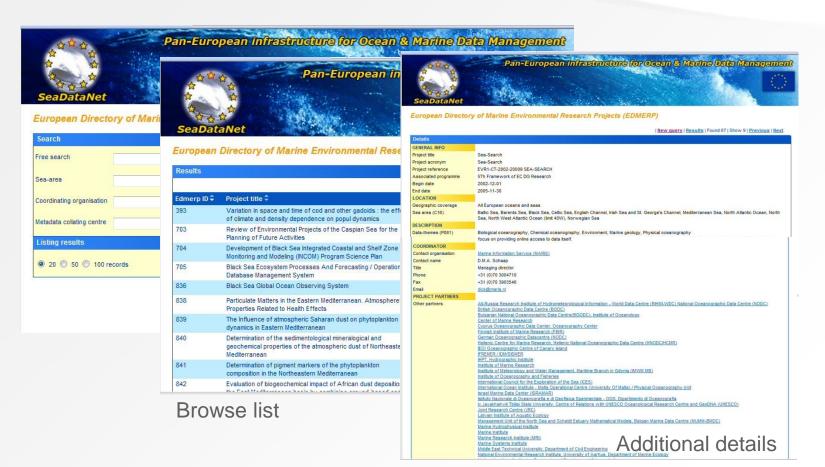

#### **EDMERP Web Interface - Retrieval**

#### http://seadatanet.maris2.nl/v\_edmerp/search.asp

Kick-off meeting, Athens, October 19-20, 2011

#### EDMERP CMS

•http://seadatanet.maris2.nl/vu\_edmerp/welcome.asp

Pan-European infrastructure for Ocean & Marine Data Management

#### Managing EDMERP entries at Country level

EDMERP contains descriptions of projects, that are coordinated by institutes from your country. As NODC you can edit all records and add new records for your country. You can also set-up a subaccount in this Content Management System for institutes in your country, providing them their own id and pass, so that they can add and edit their own project records. However the NODC has to validate all modifications, performed by local institutes, to make these availa