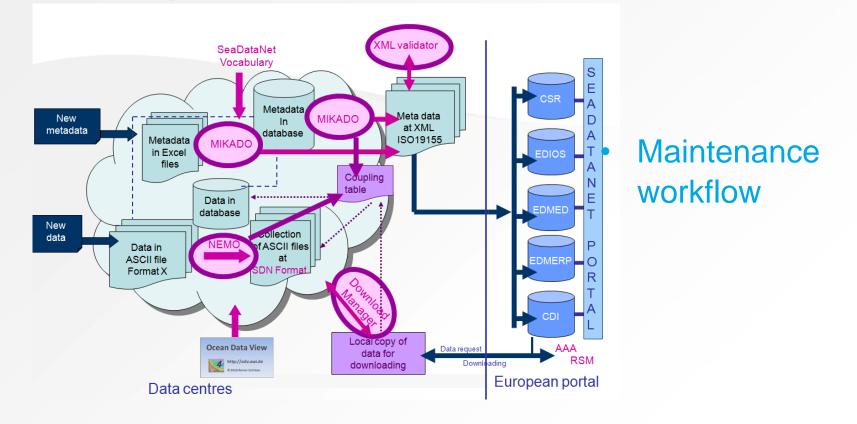

Done

| 🥹 SeaDataNet Cruise Summary Report(CSR) CMS - Mozilla Firefox                                                                                                                |                                            |
|------------------------------------------------------------------------------------------------------------------------------------------------------------------------------|--------------------------------------------|
| http://seadata.bsh.de/Cgi-csr/online_V1/CSRPartA.pl                                                                                                                          |                                            |
| Adhamas, Greece Adhamas, Greece                                                                                                                                              |                                            |
| Responsible Laboratory *  select - Agricultural University of Athens, Faculty of Animal Production, Laboratory of Applied Hydrobiology (LAH/AUATH), Greece                   |                                            |
| Laboratory If laboratory is not in the selection list, please first make an entry in EDMO                                                                                    | off meeting, Athens, October 19-20, 2011   |
|                                                                                                                                                                              |                                            |
| Chief Scientist(s)*<br>Enter name and laboratory of the person in charge of the scientific work (chief of mission) during the cruise                                         |                                            |
| Name of chief<br>scientist(s) - unknown                                                                                                                                      |                                            |
|                                                                                                                                                                              |                                            |
| Aristolelian University of Thessaloniki, Laboratory of Hydraulics (LHD/AUTH)<br>Christopoulos, Dr. S Aristotelian University of Thessaloniki, Laboratory of Hydraulics (LHD/ | or on-line entry                           |
|                                                                                                                                                                              |                                            |
| If scientist is not in the selection list please enter the name and laboratory of the person in charge Surname Name                                                          |                                            |
| Laboratory Please select laboratory from EDMO http://seadata.bsh.de/cs                                                                                                       | <pr online="" p="" v1_index.html<=""></pr> |
| Department                                                                                                                                                                   |                                            |
|                                                                                                                                                                              |                                            |
| Telephone Telefax Objectives and brief narrative of cruise (not more than 4000 characters)*                                                                                  |                                            |
| test                                                                                                                                                                         |                                            |
|                                                                                                                                                                              |                                            |
|                                                                                                                                                                              | Upload station list                        |
|                                                                                                                                                                              | opioud station list                        |
|                                                                                                                                                                              |                                            |
| Project (if applicable) If the cruise is designated as part of a larger scale cooperative project (or expedition or programme) please select the name of the project         |                                            |
| Project(s) Please select Project(s)                                                                                                                                          |                                            |
| ALBANIA                                                                                                                                                                      | Lipland reports                            |
| - HMLA -2007, Hydrometeorologial Monitoring and Researches in the lagoons of Narta and Karavasta     - MCA -07, Marine Monitoring in the Coastal Zone of Albania             | Upload reports                             |
| Additional information on parameters measured/instruments used during the cruise                                                                                             |                                            |
| Parameter/ellow - + + D - + + (1)                                                                                                                                            |                                            |
| Parameter(s) Please select Parameter(s) measured                                                                                                                             |                                            |
| Bacterial consumption in the water column<br>Bacterial growth                                                                                                                | Upload track charts                        |
| Bacterial production in the water column                                                                                                                                     |                                            |
| Instrument(s) Please select Instrument(s)                                                                                                                                    |                                            |
| radiometers                                                                                                                                                                  |                                            |
| optical backscatter sensors<br>transmissometers                                                                                                                              |                                            |
| Any other information / attachment?                                                                                                                                          |                                            |
|                                                                                                                                                                              |                                            |
| NEW! Link / URL                                                                                                                                                              |                                            |
| NEW! upload Station List upload Report upload Track Chart                                                                                                                    |                                            |
| save Part A                                                                                                                                                                  |                                            |
| Please save every section explicitly! When your report is completed please submit to DOD                                                                                     |                                            |
| edit mooring edit measurement edit area save and submit to DOD                                                                                                               |                                            |
| Done 🔗 ,                                                                                                                                                                     | ±                                          |