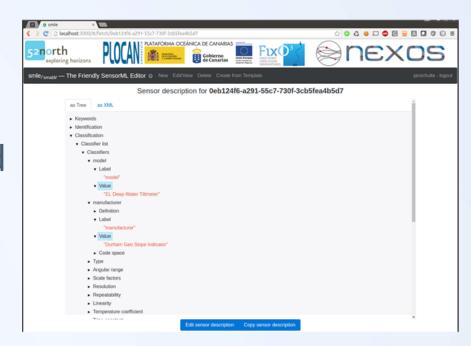

## **User Interface**

- Editing sensor descriptions: smle
- Extended to support commands, outputs and vocabularies
- Full text search for stored sensor metadata documents