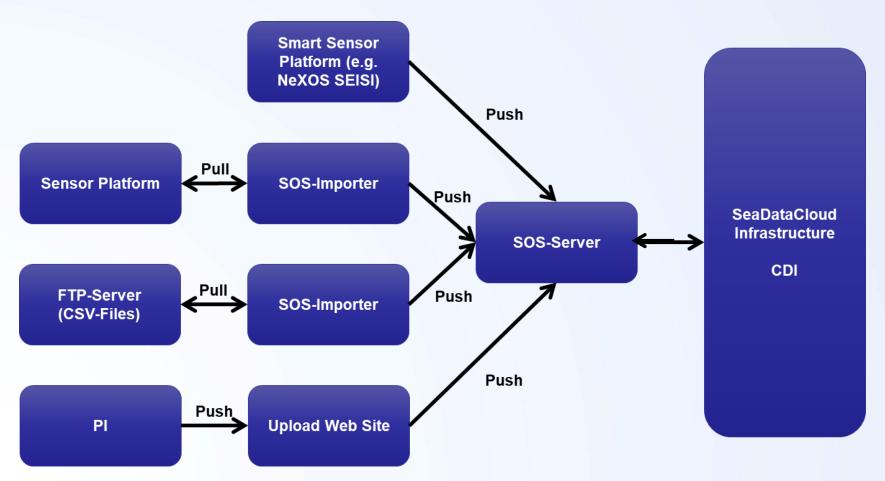

## **Pull-based Workflow**

- Read data from different data sources and push to SWE Ingestion Service
- Description of commands of sensing devices for retrieving data
- Description of outputs of sensing devices or of (CSV) files containing observation data
- Based on SensorML