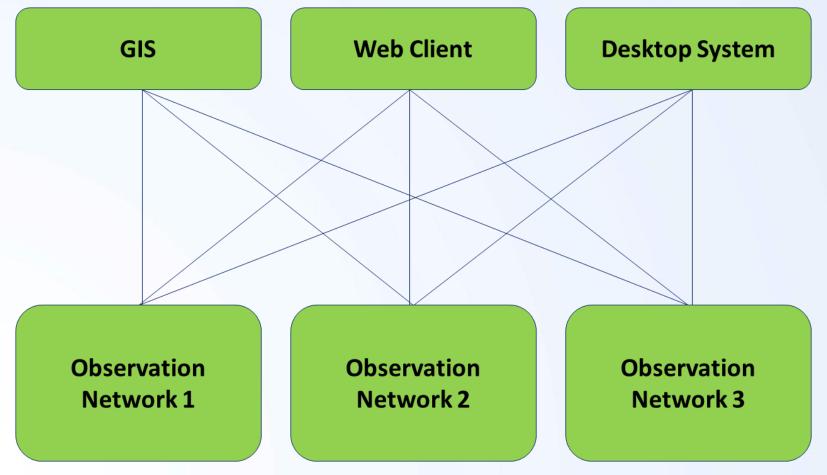

GIS

**Web Client** 

**Desktop System** 

**OGC/ISO Observations & Measurements** 

**OGC SensorML** 

**OGC Sensor Observation Service** 

SOS

Observation Network 1

SOS

Observation Network 2

SOS

Observation Network 3