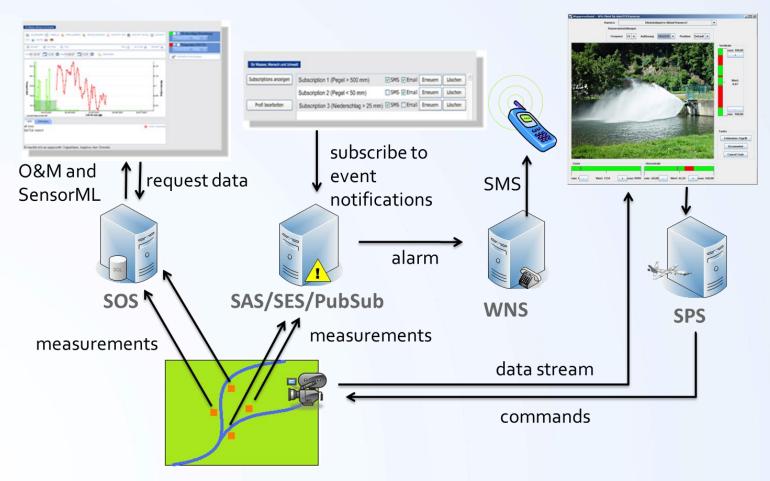

# **SWE Ingestion Service**

Christian Autermann, 52° North GmbH



# **Objectives**

- Facilitate the publication of observation data (streams)
- Describe observatories (or networks of observatories)
- Ingestion service
  - Receive, decode and check data
  - Operated under the supervision of the PI of the observatories
  - Use SensorML descriptions of the observatories for data decoding
  - Accept SWE-based observation data streams









GIS

**Web Client** 

**Desktop System** 

**OGC/ISO Observations & Measurements** 

**OGC SensorML** 

**OGC Sensor Observation Service** 

SOS

Observation Network 1

SOS

Observation Network 2

SOS

Observation Network 3







# **SWE Ingestion Service**



#### Overview





## **Pull-based Workflow**

- Read data from different data sources and push to SWE Ingestion Service
- Description of commands of sensing devices for retrieving data
- Description of outputs of sensing devices or of (CSV) files containing observation data
- Based on SensorML



## **User Interface**

- Editing sensor descriptions: smle
- Extended to support commands, outputs and vocabularies
- Full text search for stored sensor metadata documents





## **User Interface**

- Feedback to Data Providers
- Relevant information
  - Details about successfully /unsuccessfully inserted sensors (metadata)
  - Amount of successfully/ unsuccessfully inserted observations
- This information shall be made accessible through a dedicated operation