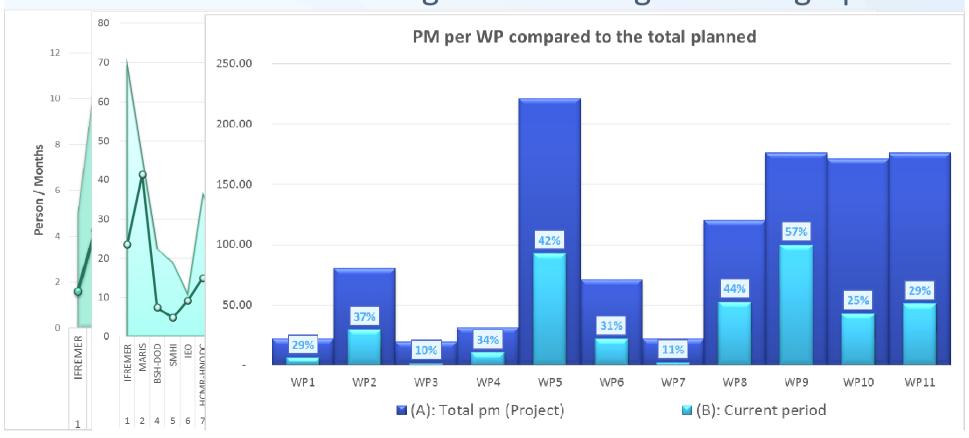

## First report to EC – Financial report

 Excel file for reporting → very useful also to make the global synthesis