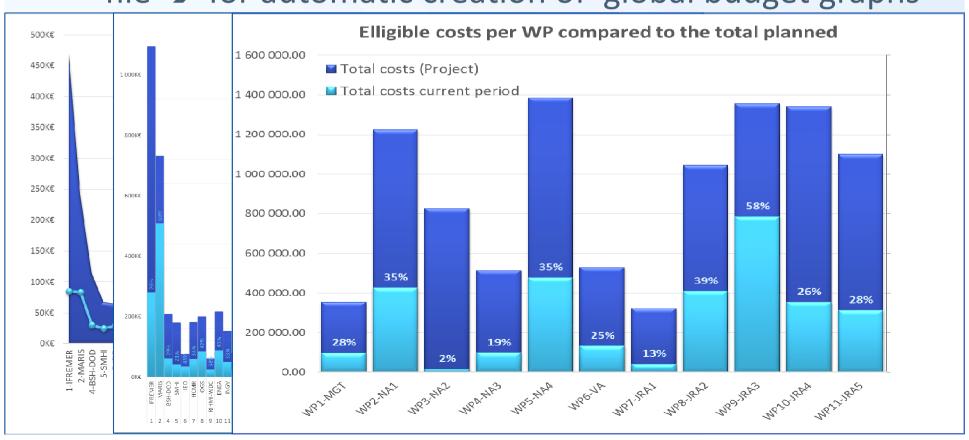

## First report to EC – Financial report

 Excel file for reporting → very useful also to make the global synthesis