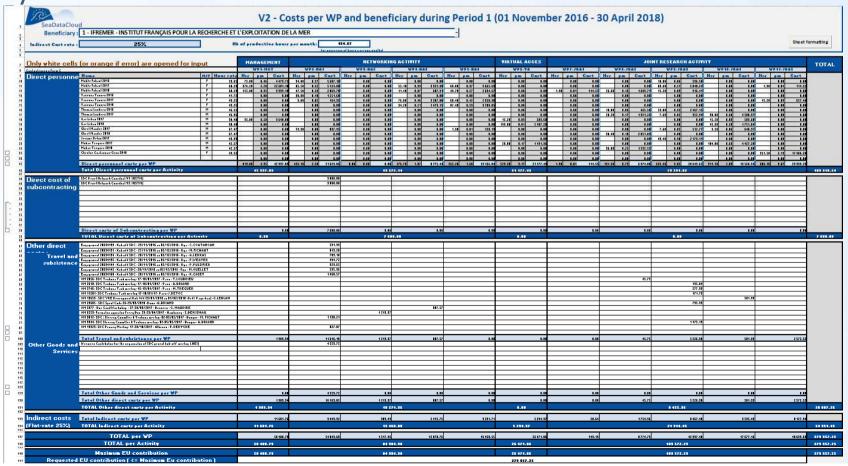

## First report to EC – Financial report

 Excel file for reporting → very useful also to make the global synthesis