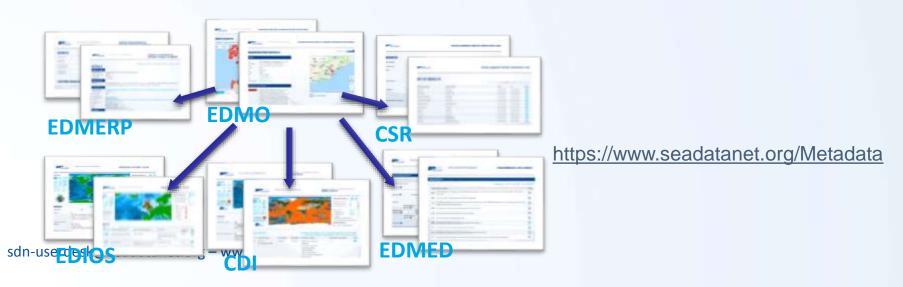

#### 6 Pan-European catalogues maintained by NODCs

- The service provides an overview of the Marine Organizations in Europe and their involvement in scientific cruises, data collection, marine projects:
  - EDMO: European Directory of Marine Organisations (4 021)
  - EDMED: European Directory of Marine Environmental Datasets (4 182)
  - EDMERP: European Directory of Marine Environmental Research projects (3 083)
  - EDIOS: European Directory of Ocean Observing Systems (16 620 series from 363 programmes)
  - CSR: Cruise Summary Reports (56 436)
  - CDI: Common Data Index, the data discovery and access service (2 262 108)

#### Metadata services

- All SeaDataNet catalogues have been **harmonised** and tuned in format, syntax and semantics (common vocabularies).
- They have a common editor (MIKADO) and online CMS and online query interfaces.
- The content of the directories content is compiled from national contributions, and collated in each country by the SDN partners (usually NODCs).