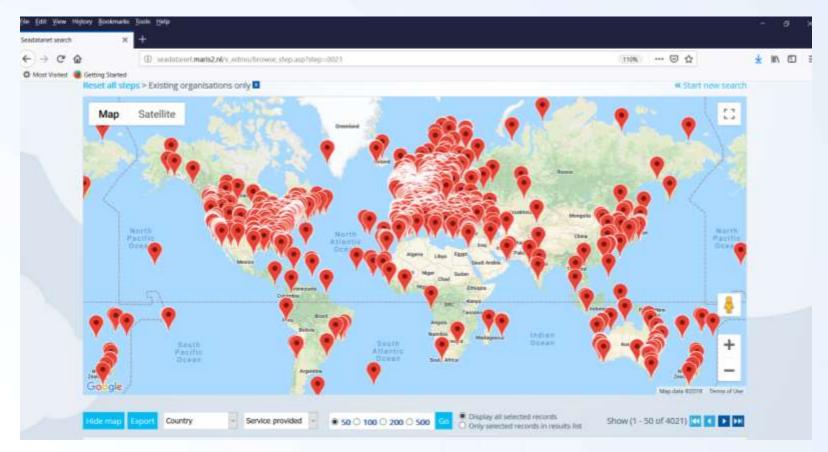

# Marine Organizations (EDMO)

sdn-userdesk@seadatanet.org - www.seadatanet.org

**2.3 million** CDI entries from **34** countries, **110+** data centres and **650** originators for physics, chemistry, geology, geophysics, bathymetry and biology; from **1800 to 2018**; **87.7%** unrestricted or under SDN License sdn-userdesk@seadatanet.org – www.seadatanet.org