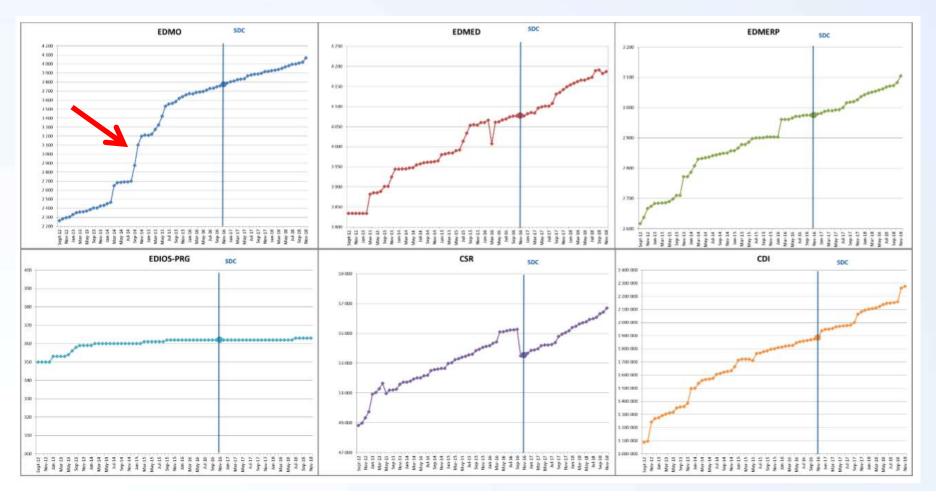

### Overall progress during the first two years

| Catalogue | SDC start | Year 1    | Year 2    | Increase since<br>the start |
|-----------|-----------|-----------|-----------|-----------------------------|
| EDMO      | 3 758     | 3 899     | 4 021     | 263                         |
| EDMED     | 4 077     | 4 135     | 4 182     | 105                         |
| EDMERP    | 2 975     | 3 020     | 3 083     | 108                         |
| EDIOS-PRG | 362       | 362       | 363       | 1                           |
| CSR       | 53 484    | 54 949    | 56 436    | 2 952                       |
| CDI       | 1 873 823 | 2 063 832 | 2 262 108 | 388 285                     |

#### Increasing trends in all catalogues

Monthly distributions per catalogue since September 2012. Blue lines denote the start of SDC Project.