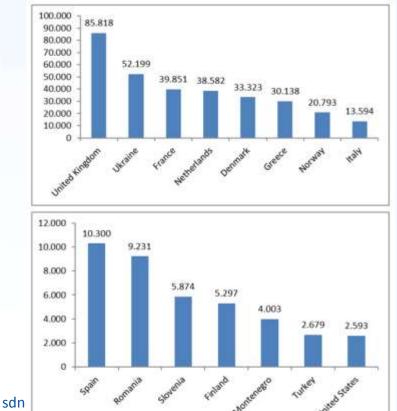

#### Usage of the system by data requests (1 Nov. 2016- 30 Nov. 2018)

| Countries                     | 57        |
|-------------------------------|-----------|
| Users                         | 609       |
| User Organisations            | 369       |
| Shopping requests             | 2 864     |
| Requested CDIs                | 1 052 858 |
| Requested CDIs by MARIS-Robot | 2 898 378 |

# Statistics for CDI users and usage (AWStats software)

Number of requested CDIs per country