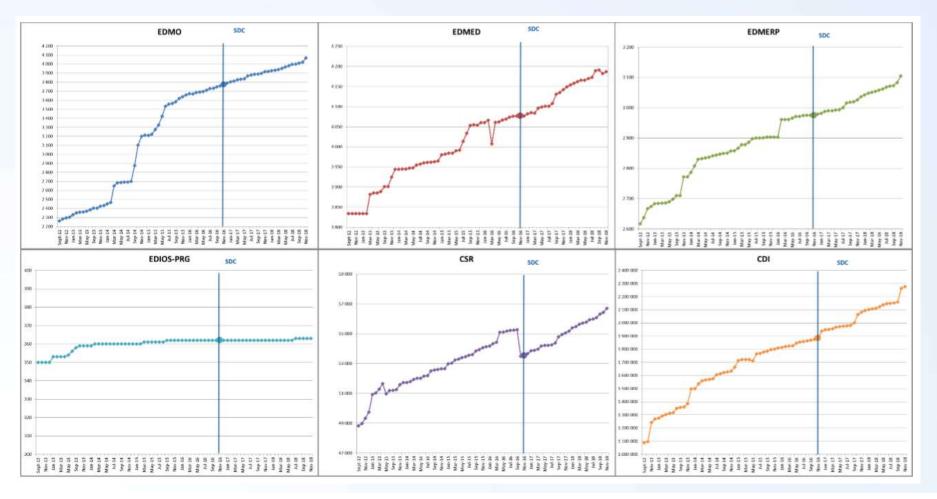

### Overall progress during the first two years

| Catalogue | SDC start | Year 1    | Year 2    | Increase since<br>the start |
|-----------|-----------|-----------|-----------|-----------------------------|
| EDMO      | 3 758     | 3 899     | 4 021     | 263                         |
| EDMED     | 4 077     | 4 135     | 4 182     | 105                         |
| EDMERP    | 2 975     | 3 020     | 3 083     | 108                         |
| EDIOS-PRG | 362       | 362       | 363       | 1                           |
| CSR       | 53 484    | 54 949    | 56 436    | 2 952                       |
| CDI       | 1 873 823 | 2 063 832 | 2 262 108 | 388 285                     |

#### Increasing trends in all catalogues

Monthly distributions per catalogue since September 2012. Blue lines denote the start of SDC Project.