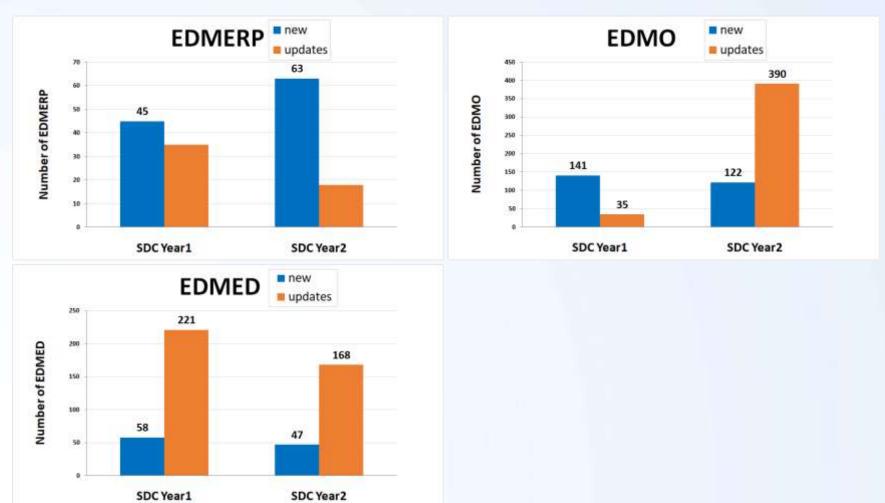

### Overall progress during the first two years

| Catalogue | SDC start | Year 1    | Year 2    | Increase since<br>the start |
|-----------|-----------|-----------|-----------|-----------------------------|
| EDMO      | 3 758     | 3 899     | 4 021     | 263                         |
| EDMED     | 4 077     | 4 135     | 4 182     | 105                         |
| EDMERP    | 2 975     | 3 020     | 3 083     | 108                         |
| EDIOS-PRG | 362       | 362       | 363       | 1                           |
| CSR       | 53 484    | 54 949    | 56 436    | 2 952                       |
| CDI       | 1 873 823 | 2 063 832 | 2 262 108 | 388 285                     |