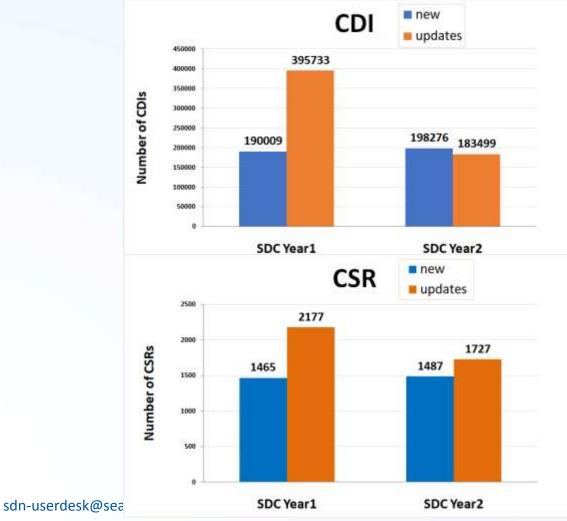

### Overall progress during the first two years

| Catalogue | SDC start | Year 1    | Year 2    | Increase since<br>the start |
|-----------|-----------|-----------|-----------|-----------------------------|
| EDMO      | 3 758     | 3 899     | 4 021     | 263                         |
| EDMED     | 4 077     | 4 135     | 4 182     | 105                         |
| EDMERP    | 2 975     | 3 020     | 3 083     | 108                         |
| EDIOS-PRG | 362       | 362       | 363       | 1                           |
| CSR       | 53 484    | 54 949    | 56 436    | 2 952                       |
| CDI       | 1 873 823 | 2 063 832 | 2 262 108 | 388 285                     |