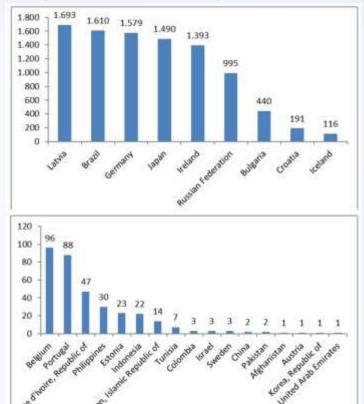

#### Usage of the system by data requests (1 Nov. 2016- 30 Nov. 2018)

| Countries                     | 57        |
|-------------------------------|-----------|
| Users                         | 609       |
| User Organisations            | 369       |
| Shopping requests             | 2 864     |
| Requested CDIs                | 1 052 858 |
| Requested CDIs by MARIS-Robot | 2 898 378 |

# Statistics for CDI users and usage (AWStats software)

Number of requested CDIs per country