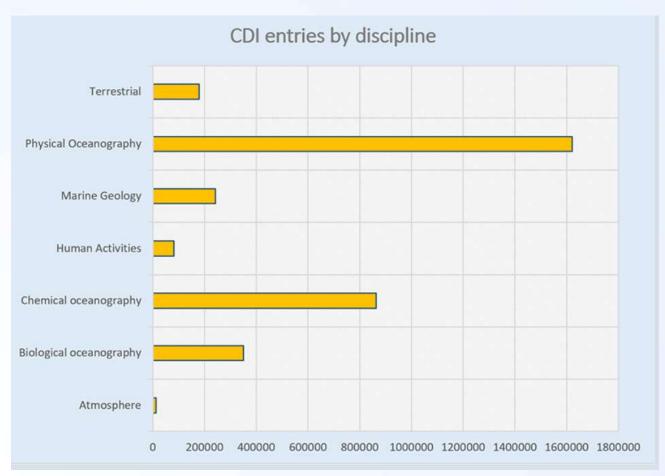

### **CDI entries by discipline**

sdn-userdesk@seadatanet.org - www.seadatanet.org