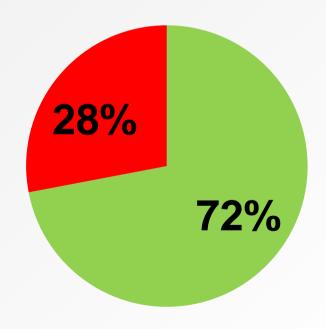

### Since last year

- In CSR, inactive partners reduced (3/7)
- In EDMED, the situation improved significantly, inactive partners reduced also (16/27)
- EDMERP, the majority of last year inactive partners remain the same this year (1/9)