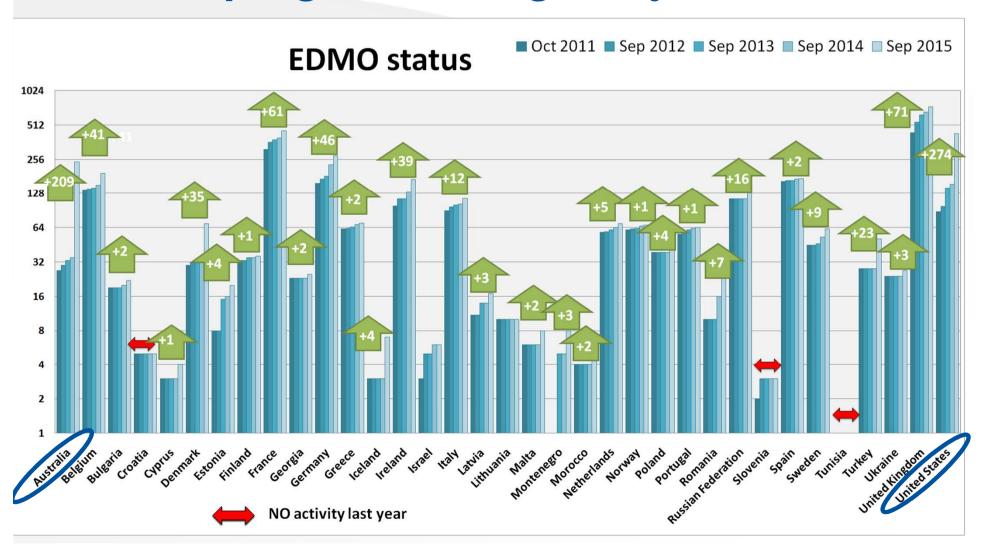

#### Partners with more than 1000 CSRs

NO activity since the beginning (issues with MIKADO)