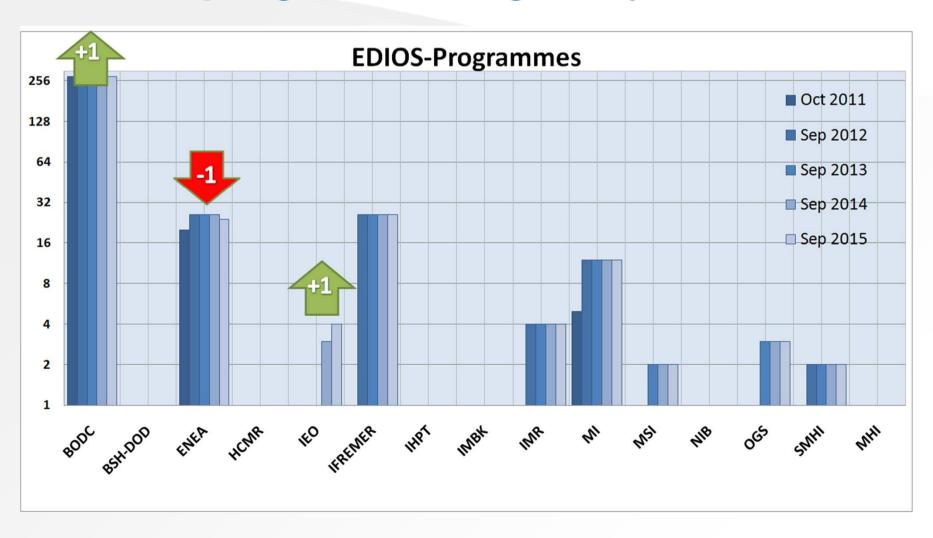

ning (issues with MIKADO)



### CSR progress during last year

#### Partners with 500 < CSRs < 1000





## CSR progress during last year





4th Plenary meeting - Brest - 16-17 September, 2015

### CSR progress during last year

#### Partners with less than 100 CSRs





### **Upgrade status**

#### 46205 CSRs in catalogue







4th Plenary meeting - Brest - 16-17 September, 2015

## CSR Harvesting – Successful implementation

- Since the beginning of 2015, CSR harvesting is operational in 4 data centres (IEO - Spain, IFREMER - France, HCMR - Greece, OGS - Italy)
- Centres are harvested once a week (on Tuesdays)



### EDMED progress during last year





4th Plenary meeting - Brest - 16-17 September, 2015

### EDMERP progress during last year





### EDIOS progress during last year





### EDIOS progress during last year





#### **Conclusions**

### Since last year

- In CSR, inactive partners reduced (3/7)
- In EDMED, the situation improved significantly, inactive partners reduced also (16/27)
- EDMERP, the majority of last year inactive partners remain the same this year (1/9)



### No Progress

#### no CSR since the beginning

- RIHMI-WDC
- Zero CSRs

  TUBITAK
- INRH
- UOM

# no EDMERP since the beginning

- IOF
- FMI
- TSU-DNA
- MRI
- IOLR
- UPT-INEWI
- INRH
- NIB

# no EDMED since the beginning

- BSH-DOD
- EPA
- FMI
- IMGW
- INRH
- IOF
- MRI
- NIB
- RSHU
- UOM
- VLIZ