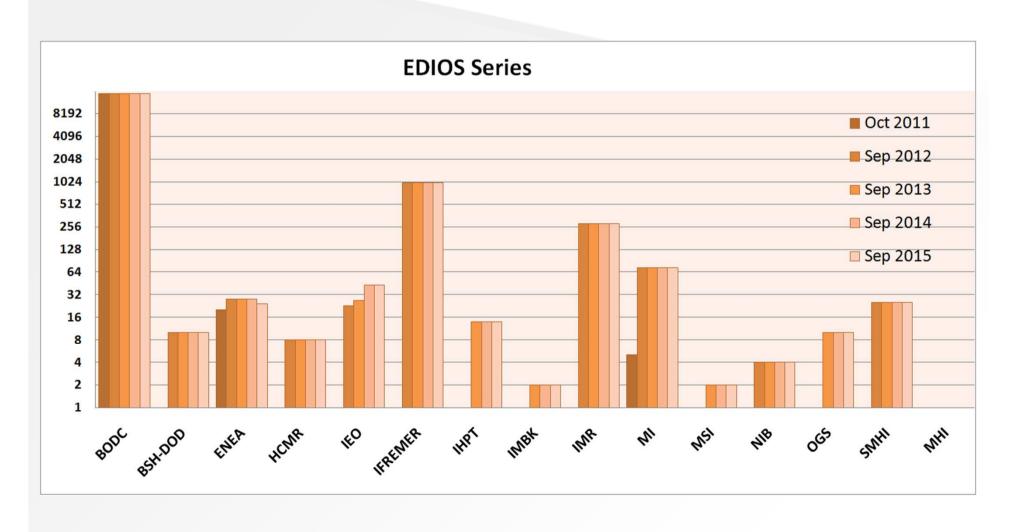

ress during last year

#### Partners with 500 < CSRs < 1000





## CSR progress during last year





4th Plenary meeting - Brest - 16-17 September, 2015

### CSR progress during last year

#### Partners with less than 100 CSRs





### **Upgrade status**

#### 46205 CSRs in catalogue







4th Plenary meeting - Brest - 16-17 September, 2015

## CSR Harvesting – Successful implementation

- Since the beginning of 2015, CSR harvesting is operational in 4 data centres (IEO - Spain, IFREMER - France, HCMR - Greece, OGS - Italy)
- Centres are harvested once a week (on Tuesdays)



### EDMED progress during last year





4th Plenary meeting - Brest - 16-17 September, 2015

### EDMERP progress during last year





### EDIOS progress during last year





### EDIOS progress during last year





#### **Conclusions**

### Since last year

- In CSR, inactive partners reduced (3/7)
- In EDMED, the situation improved significantly, inactive partners reduced also (16/27)
- EDMERP, the majority of last year inactive partners remain the same this year (1/9)



### No Progress

#### no CSR since the beginning

- RIHMI-WDC
- Zero CSRs

  TUBITAK
- INRH
- UOM

# no EDMERP since the beginning

- IOF
- FMI
- TSU-DNA
- MRI
- IOLR
- UPT-INEWI
- INRH
- NIB

# no EDMED since the beginning

- BSH-DOD
- EPA
- FMI
- IMGW
- INRH
- IOF
- MRI
- NIB
- RSHU
- UOM
- VLIZ