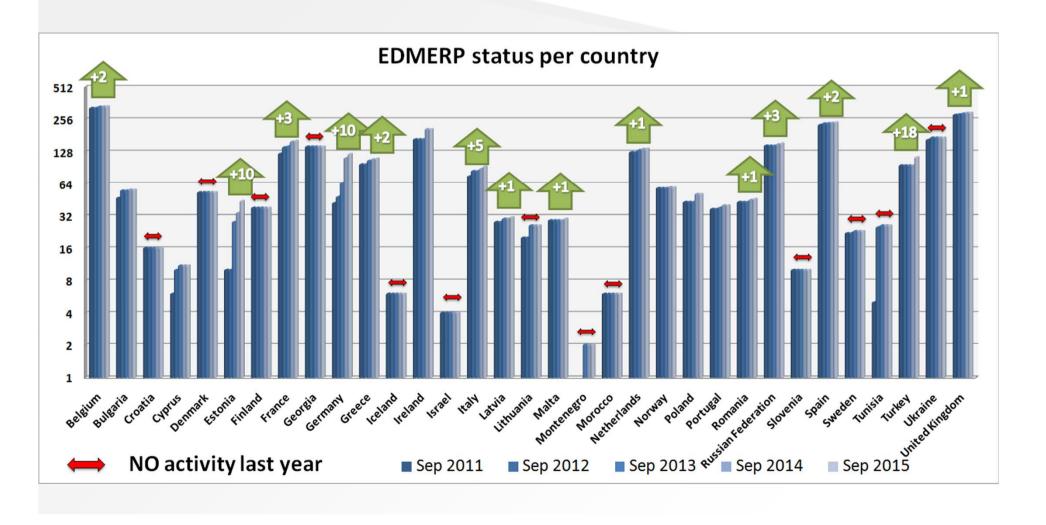

### EDMERP progress during last year

### Since last year

- In CSR, inactive partners reduced (3/7)
- In EDMED, the situation improved significantly, inactive partners reduced also (16/27)
- EDMERP, the majority of last year inactive partners remain the same this year (1/9)

# no EDMERP since the beginning

- IOF
- FMI
- TSU-DNA
- MRI
- IOLR
- UPT-INEWI
- INRH
- NIB