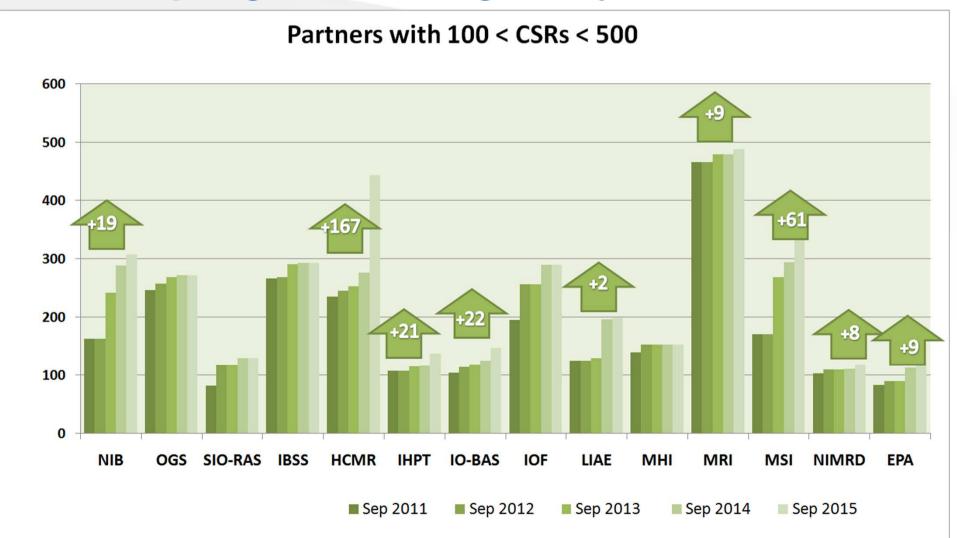

IP partners

- ODIP: FP7/Infrastructures Project
- ODIP 2: H2020-INFRASUPP-6-2014
  - To establish an EU/USA/AU/IOC-IODE co-ordination platform to facilitate the interoperability between the regional ocean and marine data management infrastructures
  - Partners:
    - **EU:** NERC-BGS/BODC, MARIS, OGD, IFREMER, HCMR, ENEA, ULG, CNR, RBINS-MUMM, TNO
    - USA: NSF funded partners (R2R supplement), (SDSC), SIO, WHOI, LDEO, FSU Others: NOAA, US-IOOS, NOAA
    - AU: AODN partners
    - International: IOC/IODE



### EDMO progress during last year





### CSR progress during last year

#### Partners with more than 1000 CSRs





NO activity since the beginning (issues with MIKADO)



### CSR progress during last year

#### Partners with 500 < CSRs < 1000





## CSR progress during last year





4th Plenary meeting - Brest - 16-17 September, 2015

### CSR progress during last year

#### Partners with less than 100 CSRs





### **Upgrade status**

#### 46205 CSRs in catalogue







4th Plenary meeting - Brest - 16-17 September, 2015

## CSR Harvesting – Successful implementation

- Since the beginning of 2015, CSR harvesting is operational in 4 data centres (IEO - Spain, IFREMER - France, HCMR - Greece, OGS - Italy)
- Centres are harvested once a week (on Tuesdays)



### EDMED progress during last year





4th Plenary meeting - Brest - 16-17 September, 2015

### EDMERP progress during last year





### EDIOS progress during last year





### EDIOS progress during last year





#### **Conclusions**

### Since last year

- In CSR, inactive partners reduced (3/7)
- In EDMED