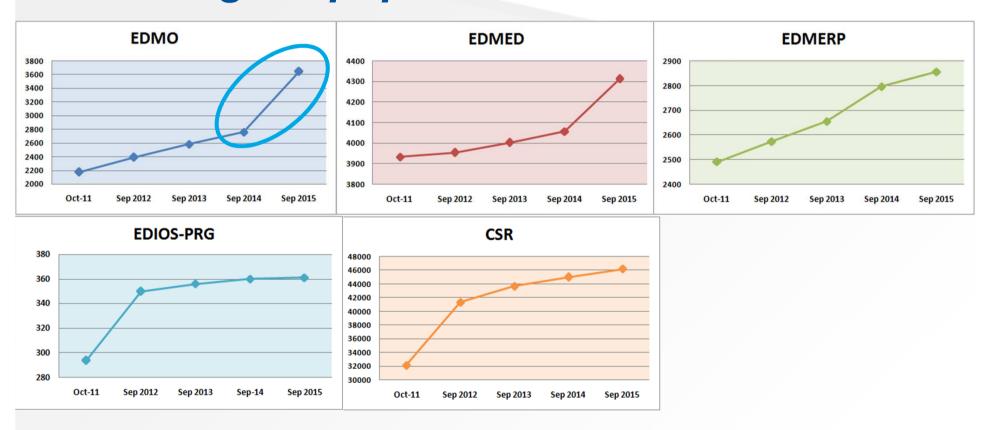

## Catalogues overview - Content

| Catalogue                  | Nb<br>(10/2011) | Nb<br>(09/2012) | Nb<br>(09/2013) | Nb<br>(09/2014) | Nb<br>(09/2015) | Increase<br>(2011-2015) | 2014<br>-<br>2015 |
|----------------------------|-----------------|-----------------|-----------------|-----------------|-----------------|-------------------------|-------------------|
| EDMO: Marine organisations | 2 094           | 2 261           | 2 384           | 2 701           | 3 566           | 1 472 70 %              | 32 %              |
| <b>CSR</b> : Cruises       | 32 113          | 41 330          | 43 687          | 45 012          | 46 205          | 14 092 44 %             | 3 %               |
| EDMED :<br>Data sets       | 3 813           | 3 834           | 3 889           | 3 960           | 4 052           | 239 6 %                 | 2 %               |
| <b>EDMERP</b> : Projects   | 2 338           | 2 617           | 2 698           | 2 844           | 2 901           | 563 24 %                | 2 %               |
| <b>EDIOS</b> : Programmes  | 294             | 350             | 356             | 360             | 361             | 67 23 %                 | 0 %               |
| EDIOS :<br>Series          | 15123           | 16539           | 16576           | 16 592          | 16592           | 1469 10 %               | 0 %               |

### Catalogues population