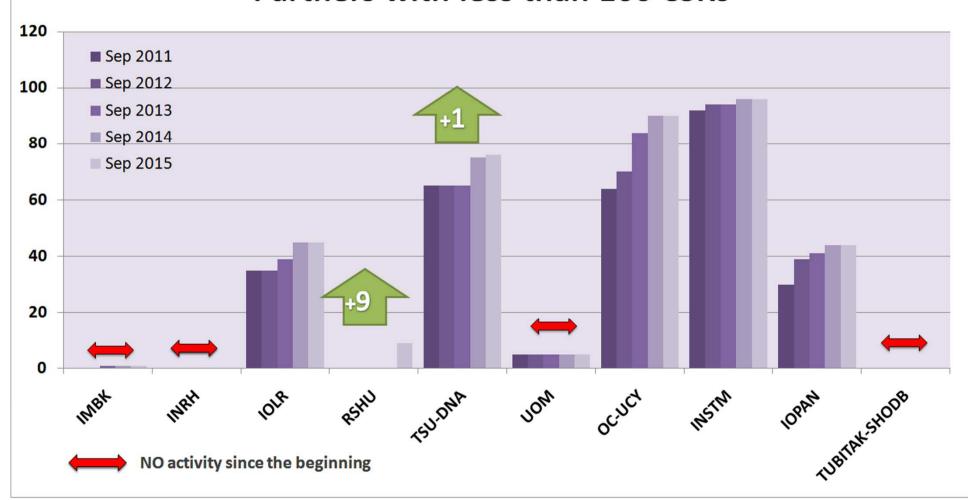

ion platform to facilitate the interoperability between the regional ocean and marine data management infrastructures
  - Partners:
    - **EU:** NERC-BGS/BODC, MARIS, OGD, IFREMER, HCMR, ENEA, ULG, CNR, RBINS-MUMM, TNO
    - USA: NSF funded partners (R2R supplement), (SDSC), SIO, WHOI, LDEO, FSU Others: NOAA, US-IOOS, NOAA
    - AU: AODN partners
    - International: IOC/IODE



### EDMO progress during last year





### CSR progress during last year

#### Partners with more than 1000 CSRs





NO activity since the beginning (issues with MIKADO)



### CSR progress during last year

#### Partners with 500 < CSRs < 1000





## CSR progress during last year





4th Plenary meeting - Brest - 16-17 September, 2015

### CSR progress during last year

#### Partners with less than 100 CSRs





### **Upgrade status**

#### 46205 CSRs in catalogue







4th Plenary meeting - Brest - 16-17 September, 2015

## CSR Harvesting – Successful implementation

- Since the beginning of 2015, CSR harvesting is operational in 4 data centres (IEO - Spain, IFREMER - France, HCMR - Greece, OGS - Italy)
- Centres are harvested once a week (on Tuesdays)



### EDMED progress during last year





4th Plenary meeting - Brest - 16-17 September, 2015

### EDMERP progress during last year





### EDIOS progress during last year





### EDIOS progress during last year





#### **Conclusions**

### Since last year

- In CSR, inactive partners reduced (3/7)
- In EDMED, the situation improved significantly, inactive partners reduced also (16/27)
- EDMERP, the majority of last year inactive partner