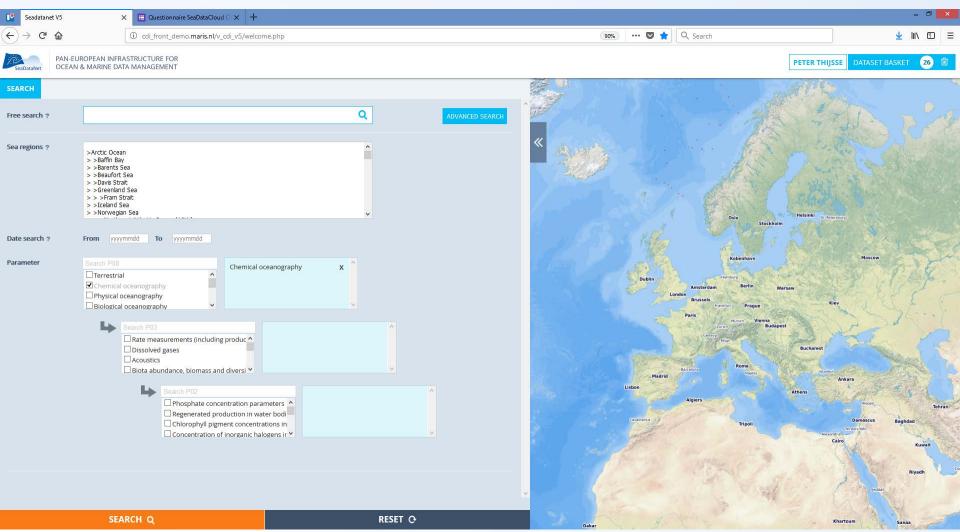

CDI DEMO user interface:
Beta version of the new CDI service

### Demo of the new interface

## Some example how to search

- Login (or create Marine-ID first)
- Free search: nitrate
- Use a facet: e.g. Select an area
- Set the results to 20/100/1000
- Order
- Go to the basket and follow the steps
- Submit
- Go to your orders to download (takes some mins)