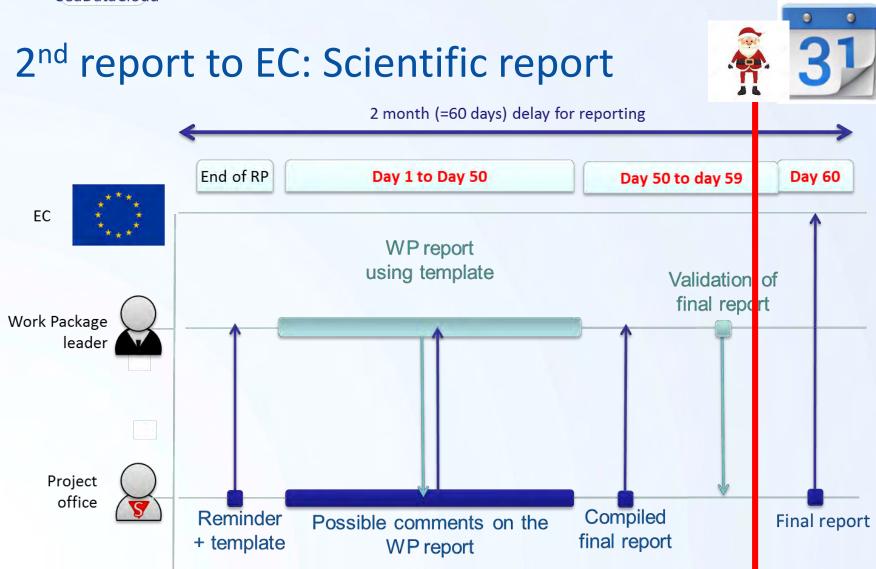

### Recommendations for the 2<sup>nd</sup> report to EC

M. Fichaut - IFREMER

Third annual meeting, Brest, France - 17 - 18 October 2019 sdn-userdesk@seadatanet.org – www.seadatanet.org

### 2<sup>nd</sup> report to EC – last 18 months

- Reporting period: 01/05/2018 30/10/2019
- Report due on 31/12/2019
- 3 parts in the report

- <u>Tables</u> extracted from the continuous reporting on EC-Participant portal (EC-PP) (Coordinator + WP4 leader)
  - Deliverables , Milestones, Critical risks, Publications, Dissemination, Gender....
- Financial reporting on EC-PP (All partners)
- <u>Technical reporting on a separate PDF document uploaded</u> on EC-PP (WP and tasks leaders + coordinators)