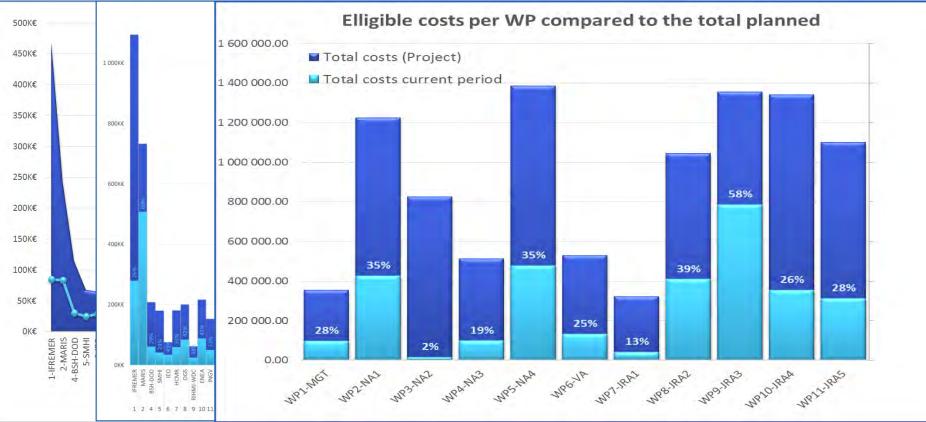

|                                                                               |                     |                                    |                               |                     |                                 |                               |                     |                                 |                               |                     |                                 |                               |                     |                                        |                                     |                     |                              |                                  |



### Report to EC – Financial resources (2)

 Excel file for reporting → imported into a consolidation file → for automatic creation of global budget graphs





### Report to EC – Staff resources (1)

 Excel file for reporting 
 imported into a consolidation
 file 
for checks and comparison with total P/M

| 4        |                              |                               |                                   |          | IA_WP2_P                      | A_WP2_Cu          | NA_WP2_%            | IA_WP3_P      |                                   |                     |         |                   | NA_WP4_%            | IA_WP5_P      | A_WP5_Cu                          | NA_WP5_%            | _                          |              |       | RA_WP7_P         | RA_WP7_C | RA_WP7_              | RA_WP8_P                       | RA_WP8_C                              |                      |                                | 1