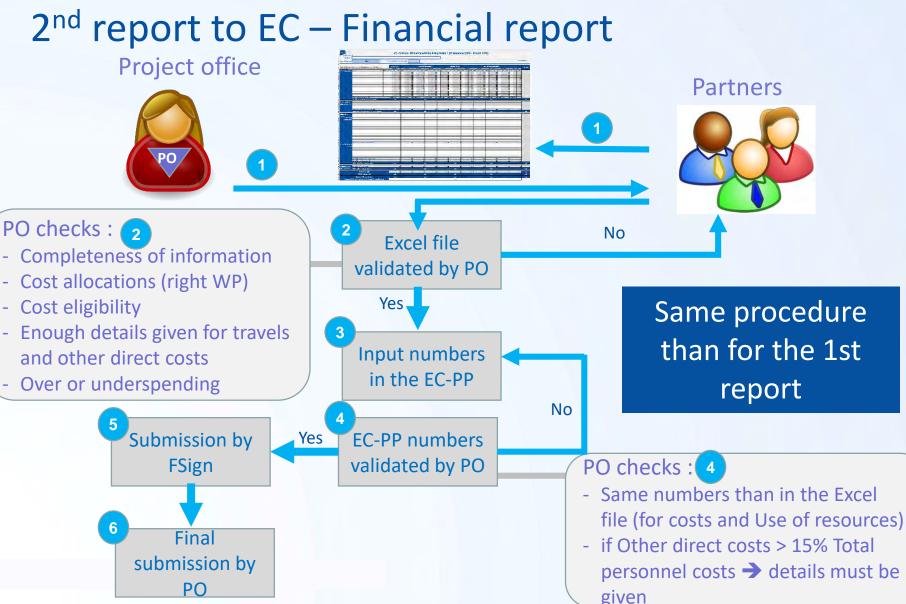

### 2<sup>nd</sup> report to EC – last 18 months

- Reporting period: 01/05/2018 30/10/2019
- Report due on 31/12/2019
- 3 parts in the report

- <u>Tables</u> extracted from the continuous reporting on EC-Participant portal (EC-PP) (Coordinator + WP4 leader)
  - Deliverables , Milestones, Critical risks, Publications, Dissemination, Gender....
- Financial reporting on EC-PP (All partners)
- <u>Technical reporting on a separate PDF document uploaded</u> on EC-PP (WP and tasks leaders + coordinators)