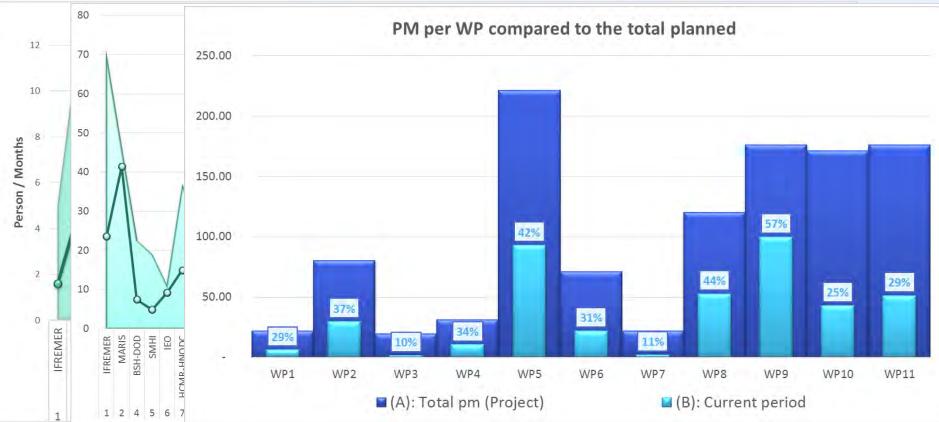

| A W                 | P1 WI   | P2 W              | 93 W                | P4 W          | 95 W                              | 96 W                | P7 W                       | /P8 V        | (P9 V | /P10             | WP11     | Recap                | PM-WP                          | Gra                                   | +                    | •                              |                                       |                      |                                 |                                          |                       |                                 |                                | Þ                         |



## Report to EC – Staff resources (2)

 Excel file for reporting → imported into a consolidation file → for automatic generation of global PM graphs









- Be as close as possible to what is defined in the Grant Agreement in terms of man/months per Work Package (WP)
- Involvement of partners per WP is well described in the GA and on the web site:
  - <u>https://www.seadatanet.org/About-</u> us/SeaDataCloud/Activities/Partners-Work-Packages
  - Details on m/m per partner and WP are in the GA





### TIPs for reporting (2)

| Work<br>package | Who                                                                          | What                                                                    |
|-----------------|------------------------------------------------------------------------------|-------------------------------------------------------------------------|
| WP1             | MARIS and IFREMER only