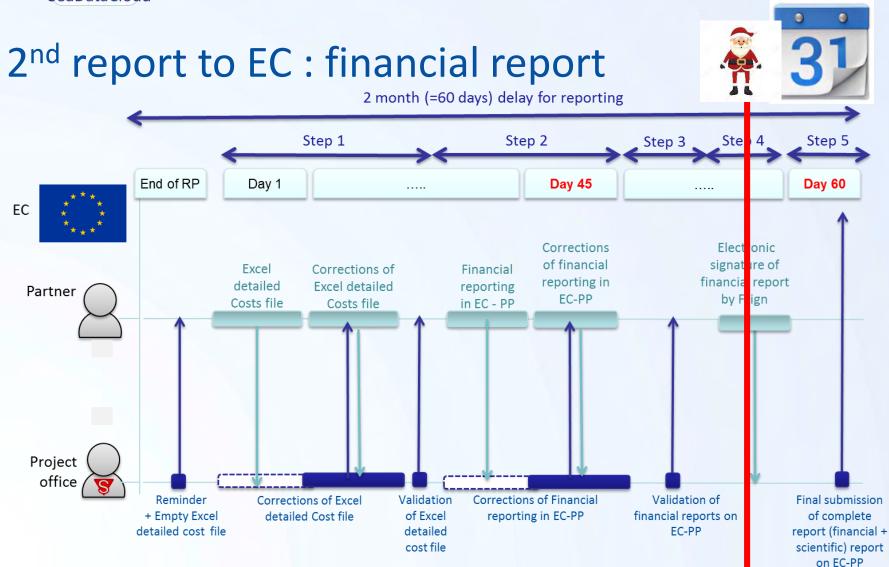

### 2<sup>nd</sup> report to EC – last 18 months

- Reporting period: 01/05/2018 30/10/2019
- Report due on 31/12/2019
- 3 parts in the report

- <u>Tables</u> extracted from the continuous reporting on EC-Participant portal (EC-PP) (Coordinator + WP4 leader)
  - Deliverables , Milestones, Critical risks, Publications, Dissemination, Gender....
- Financial reporting on EC-PP (All partners)
- <u>Technical reporting on a separate PDF document uploaded</u> on EC-PP (WP and tasks leaders + coordinators)