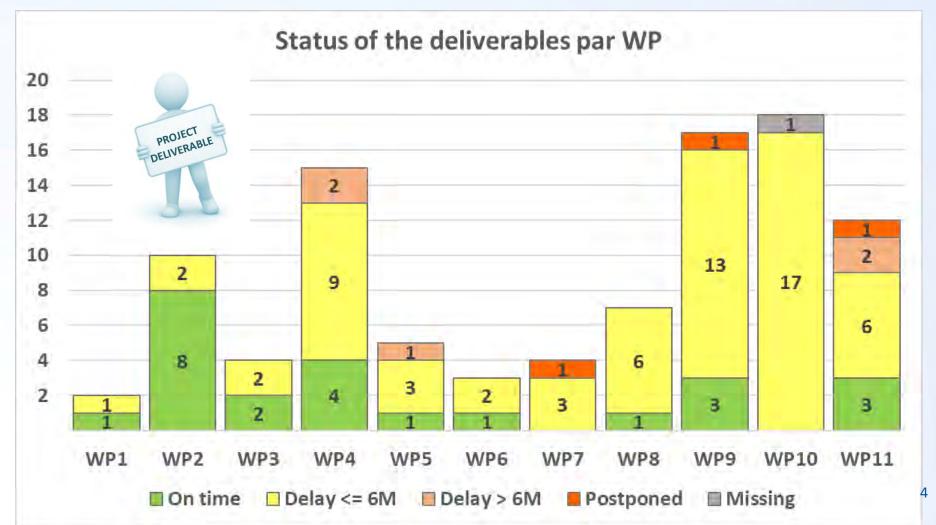

#### Synthesis of the deliverable status at M36

- 97 deliverables expected end of October
- 93 already delivered => 37 during year 3

#### Overview of the deliverable status at M36 (2)