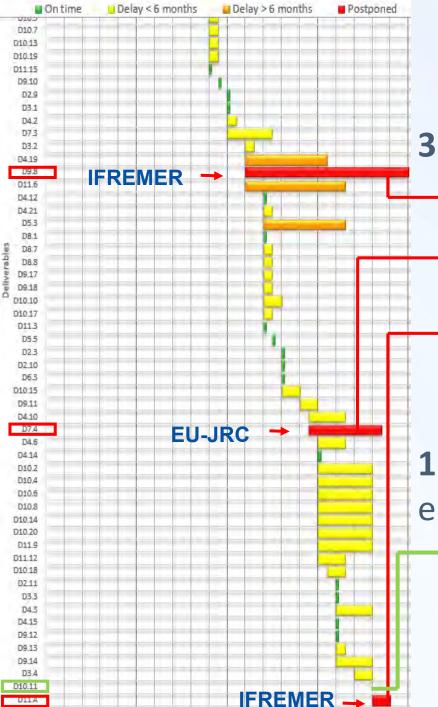

#### 3 postponed deliverables

D9.8 : Data transformation services → end of April

D7.4: Report on SC meeting → end of November

D11.4: SDC V2 aggregated dataset -> mid-December

**1** expected on-time deliverable, end of October

D10.11: Phase 2 of Biology Data QC online operational (VLIZ)