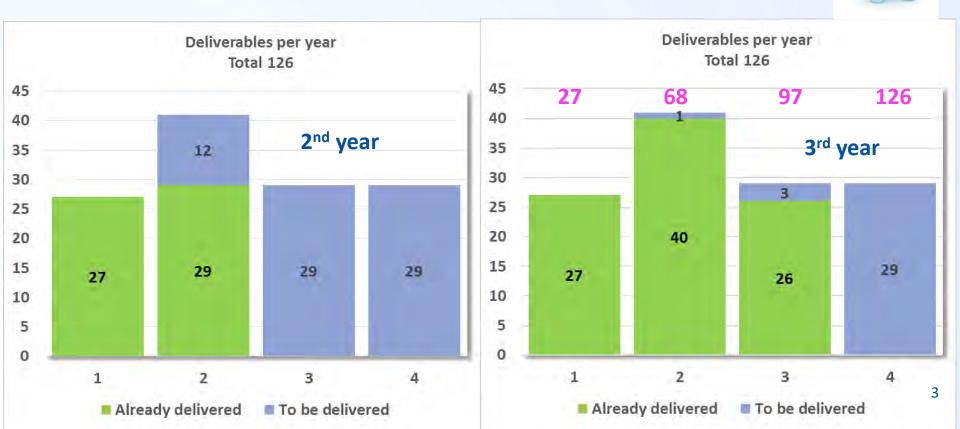

#### Synthesis of the deliverable status at M36

- 97 deliverables expected end of October
- 93 already delivered => 37 during year 3

#### Synthesis of the deliverable status at M36 (3)

88 % delivered with less than 2.4 month delay

#### 3 postponed deliverables

D9.8 : Data transformation services → end of April

D7.4: Report on SC meeting → end of November

D11.4: SDC V2 aggregated dataset -> mid-December

**1** expected on-time deliverable, end of October

D10.11: Phase 2 of Biology Data QC online operational (VLIZ)

#### 29 contractual deliverables for the last year + 3 postponed from the 3<sup>rd</sup> year