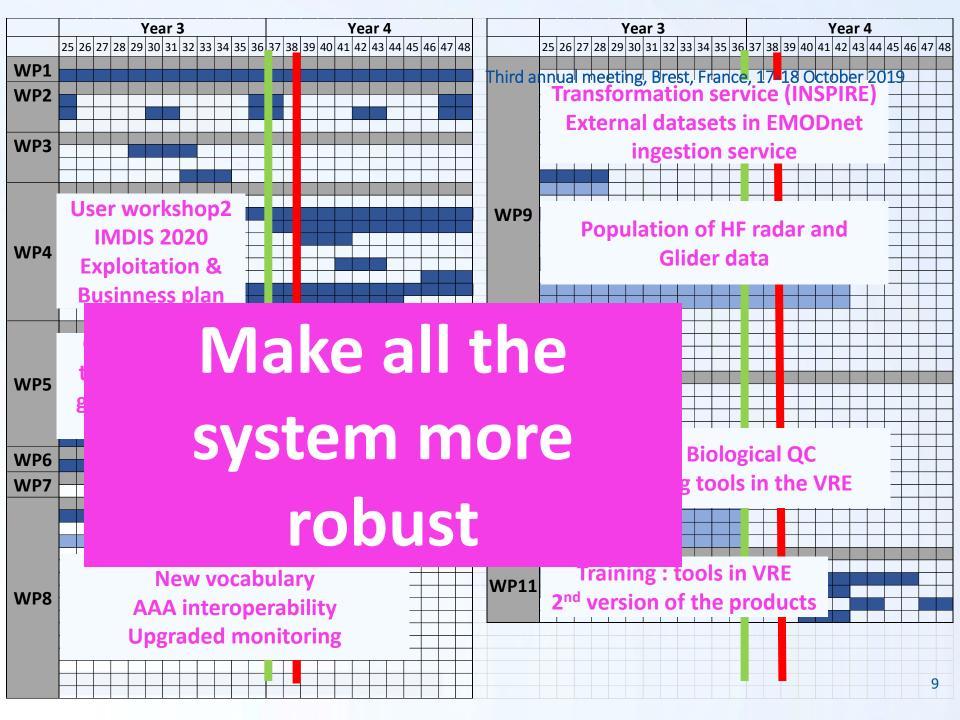

#### 29 contractual deliverables for the last year + 3 postponed from the 3<sup>rd</sup> year