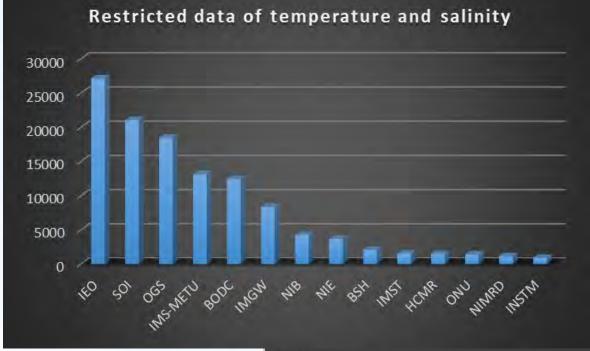

#### **Open the historical data!**

#### Search data of temperature and salinity with "By negotiation or "No accord" status : still more that 120,000 records!

| NEW SEARCH REFINE SEARCH SE                            | ARCH RESULTS     |             |                  | SUMMARY TIMESERIES                         |                           |                                |
|--------------------------------------------------------|------------------|-------------|------------------|--------------------------------------------|---------------------------|--------------------------------|
| Filter search                                          | 20 100 1000      |             | Found 121171   1 | 5how (1 - 20)   First   Prev   Next   Last |                           | 2 1                            |
| You searched for: Reset all                            | 🗖 🖶 Dataset name | Country     | Start date       | Instrument / gear type                     |                           |                                |
| Data Access restriction:<br>by negotiation             | MON.OS1          | Netherlands | 20081210         | СТД                                        | K Nuuk                    | Reykjavík                      |
| OR                                                     | MON.OS2          | Netherlands | 20081210         | CTD                                        | 00 <sup>2</sup> 00" N     | Stockhalder                    |
| no access                                              | MON.OS3          | Netherlands | 20081210         | CTD                                        |                           |                                |
| Parameter Group (P03): Water column temperature and sa | MON.OS4          | Netherlands | 20081210         | CTD                                        | 28 4 3                    | Dubith Berlin                  |
|                                                        | MON.OS5          | Netherlands | 20081210         | CTD                                        | and a                     | Paris Wien                     |
| INPUT FIELDS                                           | MON.OS6          | Netherlands | 20081210         | CTD taw                                    |                           | Vienna                         |
| Free search 🔞                                          | MON.OS7          | Netherlands | 20081210         | CTD 40                                     | 500' D0" N                | Madrid Rome B                  |
|                                                        | MON.OS8          | Netherlands | 20081210         | CTD                                        | on                        | Að<br>Atjur Algiers<br>Algiers |
| Date search 🕜                                          | MON.OS1          | Netherlands | 20090114         | CTD                                        | Hamilton                  | Rabat Tripoli                  |
| From yyyymmdd To yyyymmdd                              | MON.052          | Netherlands | 20090114         | СТД                                        |                           |                                |
| Geographic search 🕜                                    | MON.OS3          | Netherlands | 20090114         | 20'                                        | 00' 00" N<br>au-Prince    |                                |
| North West East South 😧                                | MON.OS4          | Netherlands | 20090114         | СТД                                        |                           | Dakar Ouagadougou N'Djamena    |
|                                                        | MON.OS5          | Netherlands | 20090114         | CTD Beg                                    | Georgetown                | Conakry<br>Monrovia Accra      |
| SEARCH RESET                                           | MON.OS6          | Netherlands | 20090114         |                                            | ° 00' 00"                 | Vaoundé<br>Libreville          |
| SEA REGIONS 🛛 🔞                                        | MON.OS7          | Netherlands | 20090114         | СТД                                        | 10 S 10 S 10              | Kinshasa                       |
| World (120684)                                         | MON.058          | Netherlands | 20090114         | СТР                                        |                           | Luanda                         |
| Mediterranean Region (60096)                           | MON.WS1          | Netherlands | 20090113         |                                            | Brasilia<br>'00' 00'sScre |                                |