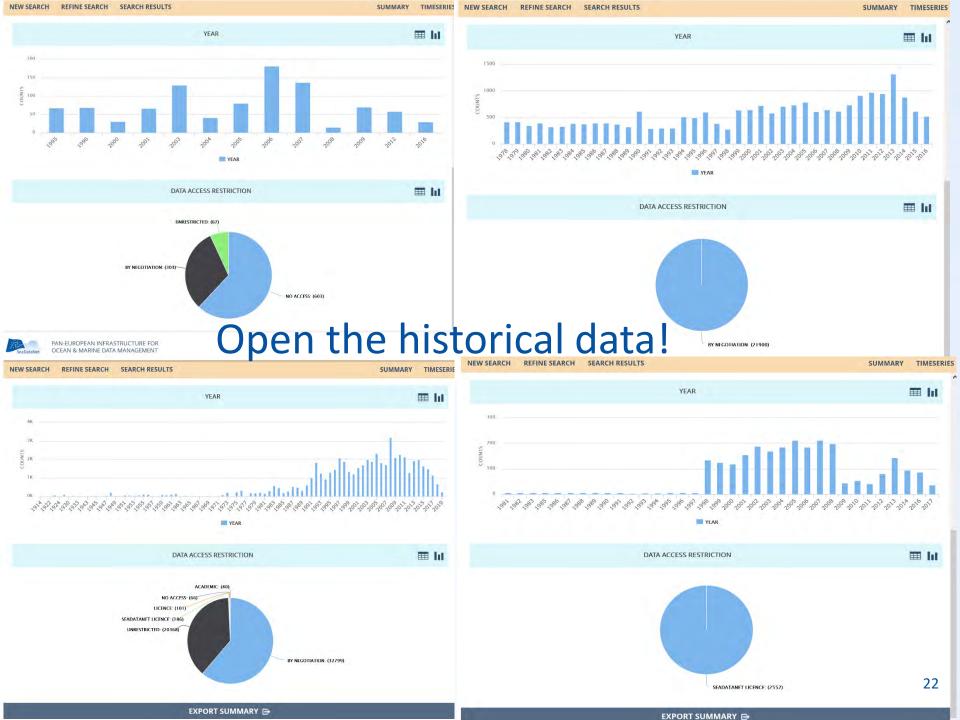

#### **Open the historical data!**

#### Search data of temperature and salinity with "By negotiation or "No accord" status : still more that 120,000 records!

| NEW SEARCH REFINE SEARCH SE                            | ARCH RESULTS     |             |                  | SUMMARY TIMESERIES                         |                           |                                |
|--------------------------------------------------------|------------------|-------------|------------------|--------------------------------------------|---------------------------|--------------------------------|
| Filter search                                          | 20 100 1000      |             | Found 121171   1 | 5how (1 - 20)   First   Prev   Next   Last |                           | 2 1                            |
| You searched for: Reset all                            | 🗖 🖶 Dataset name | Country     | Start date       | Instrument / gear type                     |                           |                                |
| Data Access restriction:<br>by negotiation             | MON.OS1          | Netherlands | 20081210         | СТД                                        | K Nuuk                    | Reykjavík                      |
| OR                                                     | MON.OS2          | Netherlands | 20081210         | CTD                                        | 00 <sup>2</sup> 00" N     | Stockhalder                    |
| no access                                              | MON.OS3          | Netherlands | 20081210         | CTD                                        |                           |                                |
| Parameter Group (P03): Water column temperature and sa | MON.OS4          | Netherlands | 20081210         | CTD                                        | 28 4 3                    | Dubith Berlin                  |
|                                                        | MON.OS5          | Netherlands | 20081210         | CTD                                        | and a                     | Paris Wien                     |
| INPUT FIELDS                                           | MON.OS6          | Netherlands | 20081210         | CTD taw                                    |                           | Vienna                         |
| Free search 🔞                                          | MON.OS7          | Netherlands | 20081210         | CTD 40                                     | 500' D0" N                | Madrid Rome B                  |
|                                                        | MON.OS8          | Netherlands | 20081210         | CTD                                        | on                        | Að<br>Atjur Algiers<br>Algiers |
| Date search 🕜                                          | MON.OS1          | Netherlands | 20090114         | CTD                                        | Hamilton                  | Rabat Tripoli                  |
| From yyyymmdd To yyyymmdd                              | MON.052          | Netherlands | 20090114         | СТД                                        |                           |                                |
| Geographic search 🕜                                    | MON.OS3          | Netherlands | 20090114         | 20'                                        | 00' 00" N<br>au-Prince    |                                |
| North West East South 😧                                | MON.OS4          | Netherlands | 20090114         | СТД                                        |                           | Dakar Ouagadougou N'Djamena    |
|                                                        | MON.OS5          | Netherlands | 20090114         | CTD Beg                                    | Georgetown                | Conakry<br>Monrovia Accra      |
| SEARCH RESET                                           | MON.OS6          | Netherlands | 20090114         |                                            | ° 00' 00"                 | Vaoundé<br>Libreville          |
| SEA REGIONS 🛛 🔞                                        | MON.OS7          | Netherlands | 20090114         | СТД                                        | 10 S 10 S 10              | Kinshasa                       |
| World (120684)                                         | MON.058          | Netherlands | 20090114         | СТР                                        |                           | Luanda                         |
| Mediterranean Region (60096)                           | MON.WS1          | Netherlands | 20090113         |                                            | Brasilia<br>'00' 00'sScre |                                |

# Open the historical data!

sdn-userdesk@seadatanet.org -