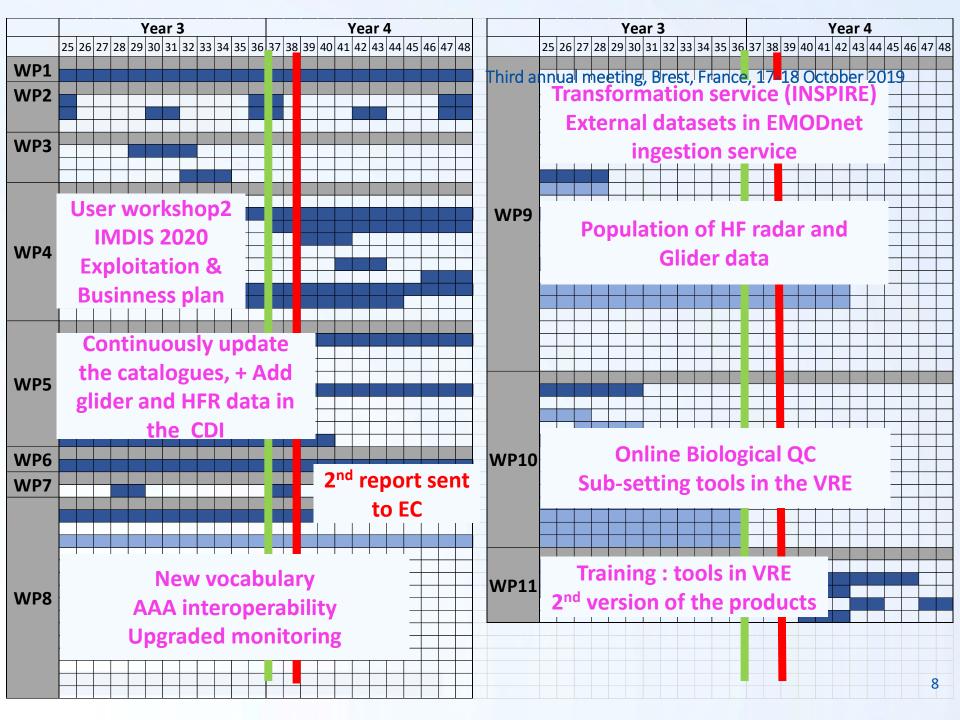

#### 29 contractual deliverables for the last year + 3 postponed from the 3<sup>rd</sup> year