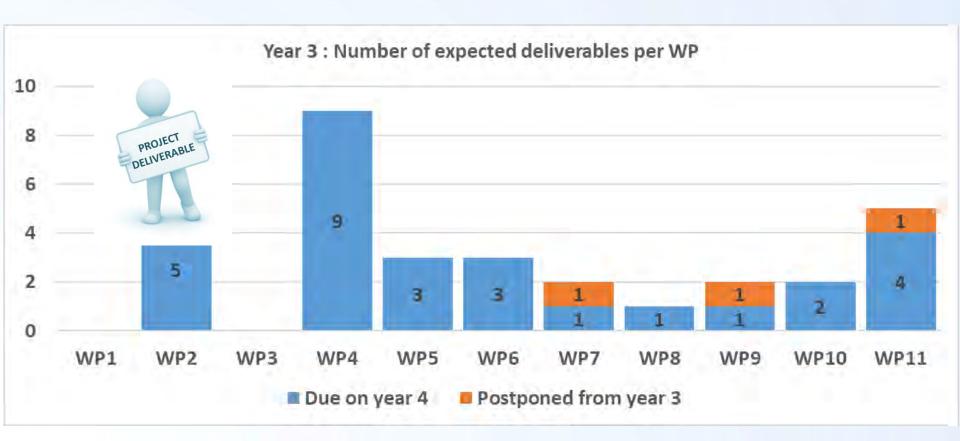

#### Synthesis of the deliverable status at M36

- 97 deliverables expected end of October
- 93 already delivered => 37 during year 3

#### Synthesis of the deliverable status at M36 (3)

88 % delivered with less than 2.4 month delay

#### 3 postponed deliverables

D9.8 : Data transformation services → end of April

D7.4: Report on SC meeting → end of November

D11.4: SDC V2 aggregated dataset -> mid-December

**1** expected on-time deliverable, end of October

D10.11: Phase 2 of Biology Data QC online operational (VLIZ)