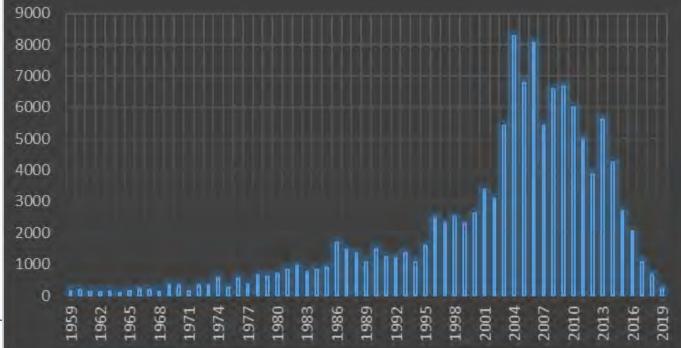

#### **Open the historical data!**

#### Search data of temperature and salinity with "By negotiation or "No accord" status : still more that 120,000 records!

| NEW SEARCH REFINE SEARCH SE                            | ARCH RESULTS     |             |                  | SUMMARY TIMESERIES                         |                           |                                |
|--------------------------------------------------------|------------------|-------------|------------------|--------------------------------------------|---------------------------|--------------------------------|
| Filter search                                          | 20 100 1000      |             | Found 121171   1 | 5how (1 - 20)   First   Prev   Next   Last |                           | 2 1                            |
| You searched for: Reset all                            | 🗖 🖶 Dataset name | Country     | Start date       | Instrument / gear type                     |                           |                                |
| Data Access restriction:<br>by negotiation             | MON.OS1          | Netherlands | 20081210         | СТД                                        | K Nuuk                    | Reykjavík                      |
| OR                                                     | MON.OS2          | Netherlands | 20081210         | CTD                                        | 00 <sup>2</sup> 00" N     | Stockhalder                    |
| no access                                              | MON.OS3          | Netherlands | 20081210         | CTD                                        |                           |                                |
| Parameter Group (P03): Water column temperature and sa | MON.OS4          | Netherlands | 20081210         | CTD                                        | 28 4 3                    | Dubith Berlin                  |
|                                                        | MON.OS5          | Netherlands | 20081210         | CTD                                        | and a                     | Paris Wien                     |
| INPUT FIELDS                                           | MON.OS6          | Netherlands | 20081210         | CTD taw                                    |                           | Vienna                         |
| Free search 🔞                                          | MON.OS7          | Netherlands | 20081210         | CTD 40                                     | 500' D0" N                | Madrid Rome B                  |
|                                                        | MON.OS8          | Netherlands | 20081210         | CTD                                        | on                        | Að<br>Atjur Algiers<br>Algiers |
| Date search 🕜                                          | MON.OS1          | Netherlands | 20090114         | CTD                                        | Hamilton                  | Rabat Tripoli                  |
| From yyyymmdd To yyyymmdd                              | MON.052          | Netherlands | 20090114         | СТД                                        |                           |                                |
| Geographic search 🕜                                    | MON.OS3          | Netherlands | 20090114         | 20'                                        | 00' 00" N<br>au-Prince    |                                |
| North West East South 😧                                | MON.OS4          | Netherlands | 20090114         | СТД                                        |                           | Dakar Ouagadougou N'Djamena    |
|                                                        | MON.OS5          | Netherlands | 20090114         | CTD Beg                                    | Georgetown                | Conakry<br>Monrovia Accra      |
| SEARCH RESET                                           | MON.OS6          | Netherlands | 20090114         |                                            | ° 00' 00"                 | Vaoundé<br>Libreville          |
| SEA REGIONS 🛛 🔞                                        | MON.OS7          | Netherlands | 20090114         | СТД                                        | 10 S 10 S 10              | Kinshasa                       |
| World (120684)                                         | MON.058          | Netherlands | 20090114         | СТР                                        |                           | Luanda                         |
| Mediterranean Region (60096)                           | MON.WS1          | Netherlands | 20090113         |                                            | Brasilia<br>'00' 00'sScre |                                |