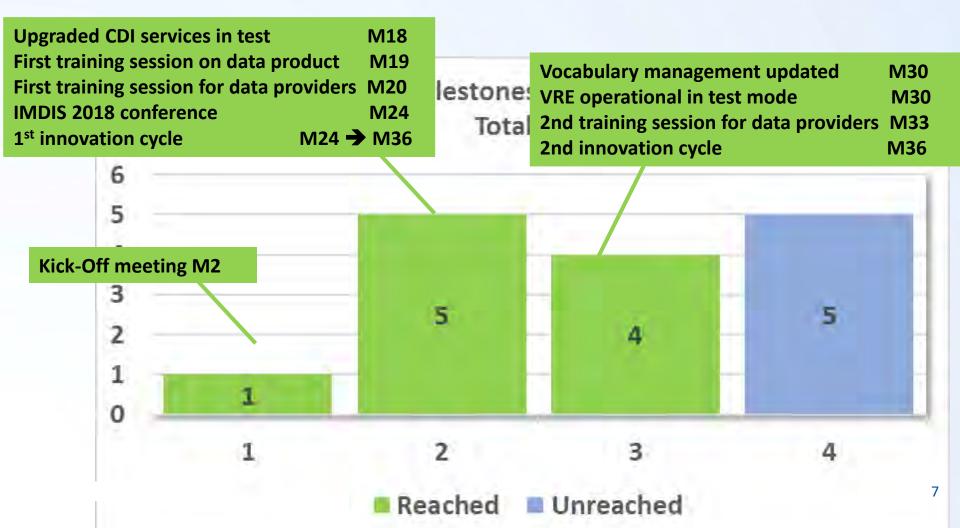

rg



- Since the beginning of the week, progress made in the project have been shown by many presentations.
- Synthesis about the







PROJECT DELIVERABLE

#### Synthesis of the deliverable status at M36

- 97 deliverables expected end of October
- 93 already delivered => 37 during year 3





#### Overview of the deliverable status at M36 (2)





#### Synthesis of the deliverable status at M36 (3)



88 % delivered with less than 2.4 month delay



#### 3 postponed deliverables

D9.8 : Data transformation services → end of April

D7.4: Report on SC meeting → end of November

D11.4: SDC V2 aggregated dataset -> mid-December

**1** expected on-time deliverable, end of October

D10.11: Phase 2 of Biology Data QC online operational (VLIZ)



#### Synthesis of the milestone status at M36









#### 29 contractual deliverables for the last year + 3 postponed from the 3<sup>rd</sup> year





#### 5 milestones for the last year

| MILESTONE                                   | N°   | WP | Contract/PI<br>anned<br>delivery<br>month | Leader  |
|---------------------------------------------|------|----|-------------------------------------------|---------|
| Additional advanced<br>services operational | MS11 | 10 | 42 (April)                                | MARIS   |
| 2 <sup>nd</sup> training on products        | MS12 | 11 | 43 (May)                                  | ULiège  |
| Final release of SDC<br>products            | MS13 | 11 | 48 (end of SDC)                           | INGV    |
| IMDIS 2020                                  | MS14 | 4  | 48 (end of SDC)