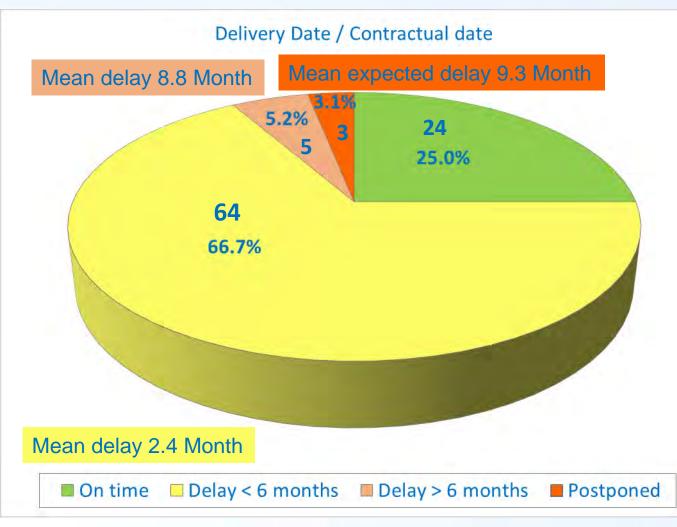

#### Synthesis of the deliverable status at M36 (3)

88 % delivered with less than 2.4 month delay