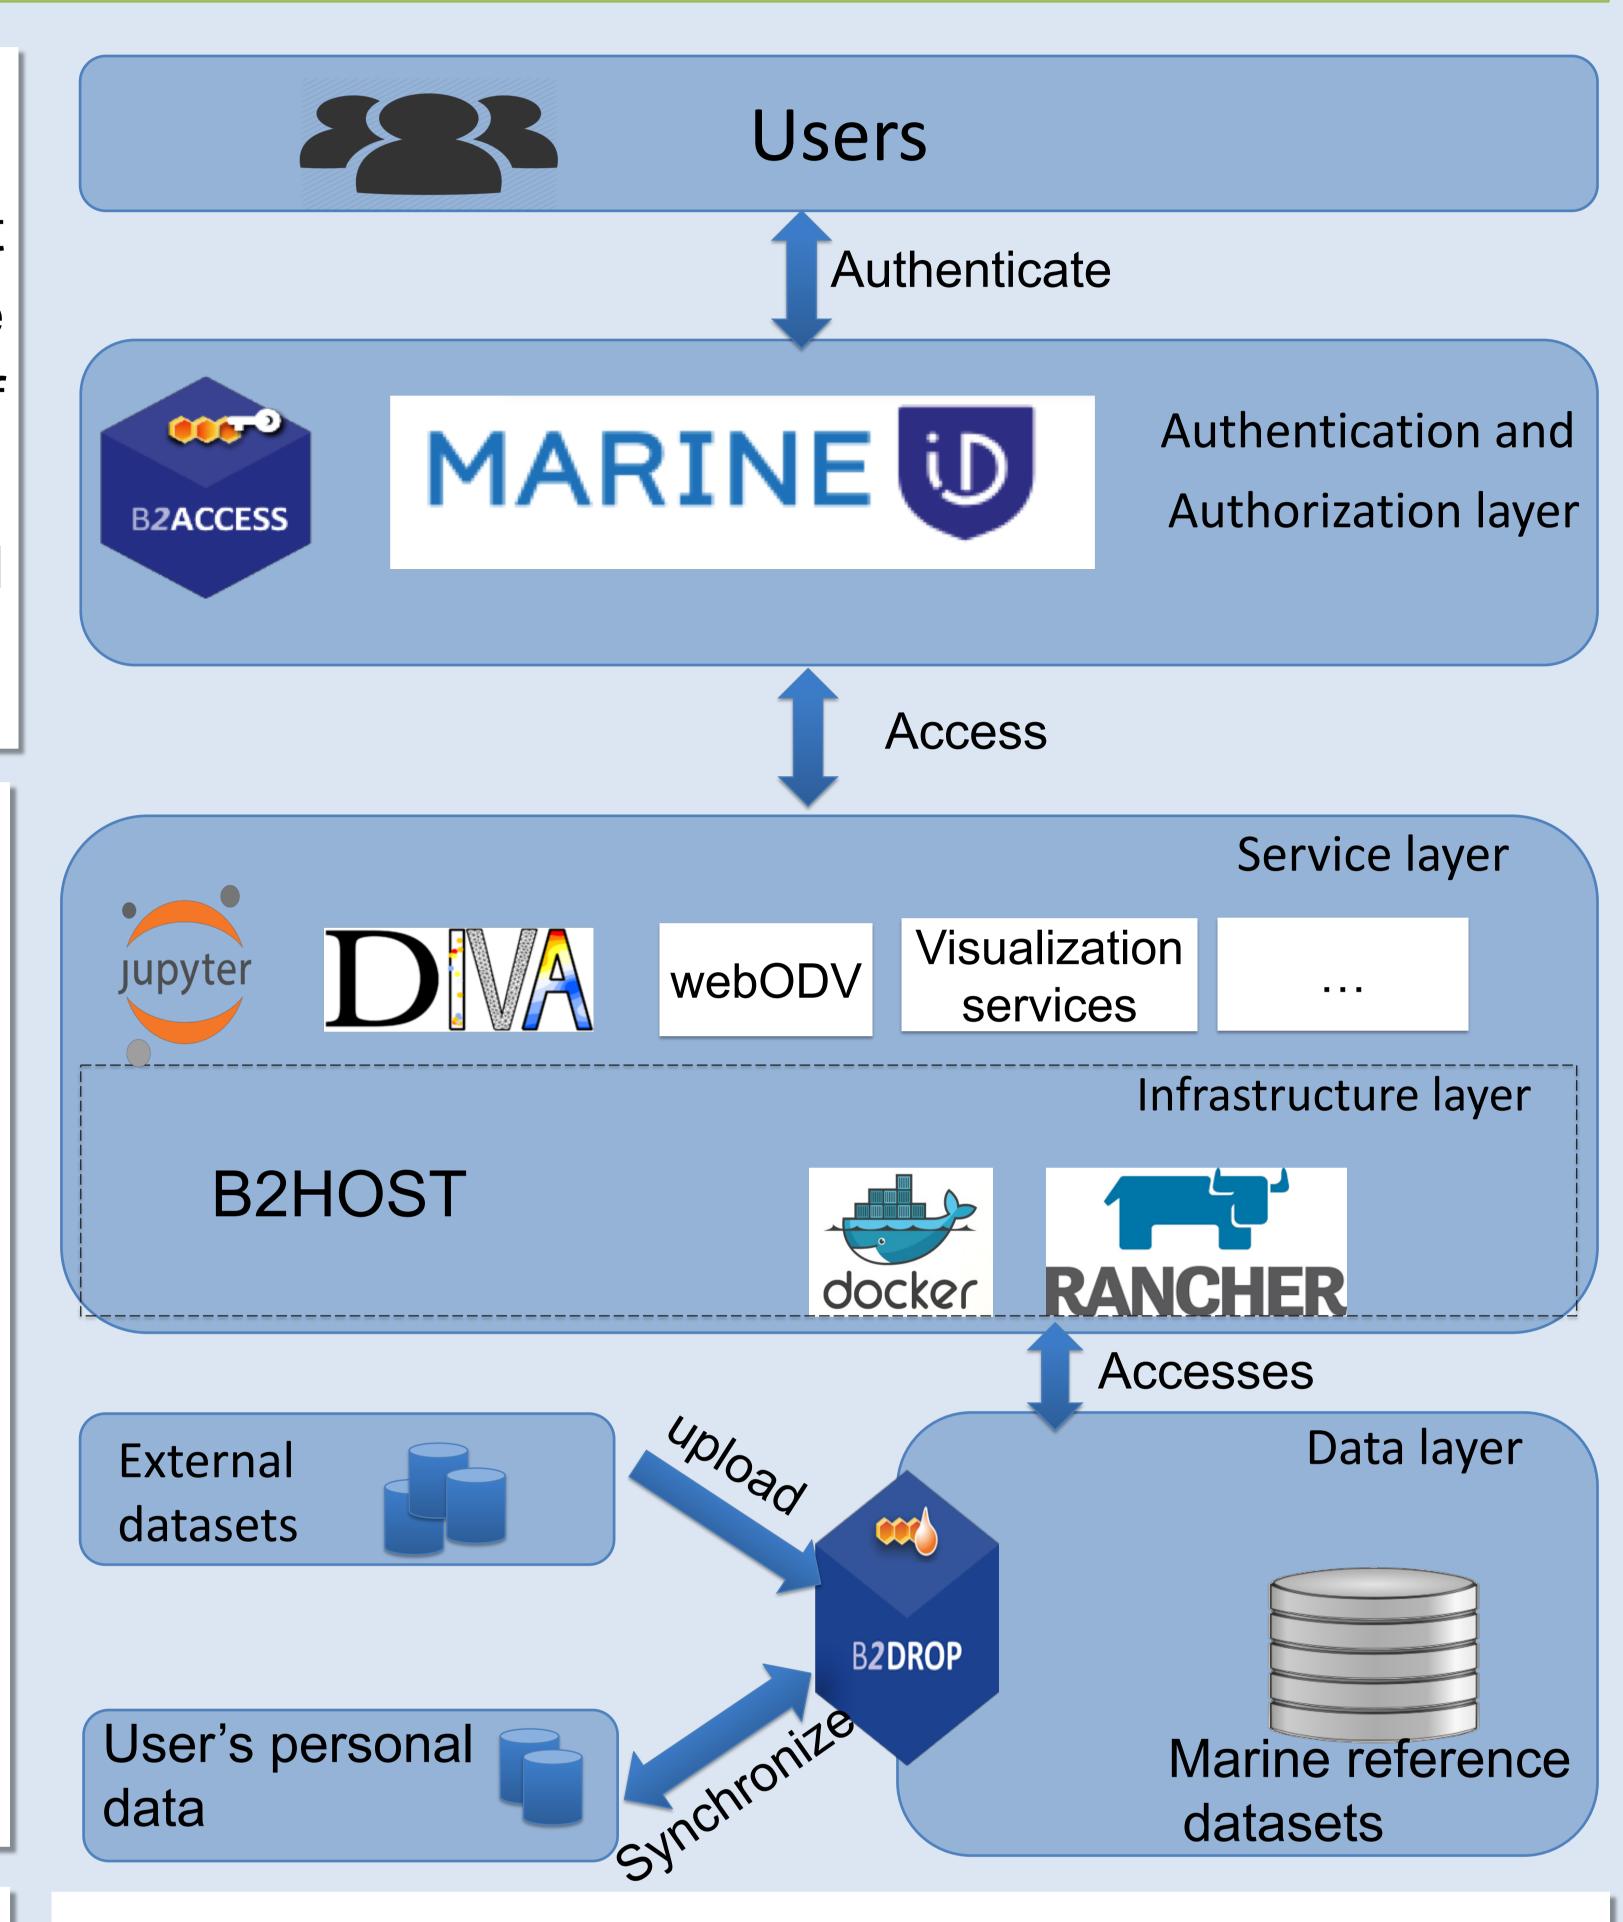

#### What?

The SeaDataCloud virtual research environment (VRE) will offer a science gateway to the marine researchers for accessing large volumes of marine data sets, creating new data products, sharing relevant findings with colleagues and publishing findings.

## **Benefits to Marine Research Community**

- An online platform to access common marine applications such as DIVA, ODV software and other Marine visualization services
- A data analytics platform for creating new data products
- Enables collaborative research with Marine researchers across the globe
- Facilitates the creation of reproducible workflows that can be shared with fellow researchers

# Integration to B2ACCESS Authentication and Authorization platform

- Enables easy access to marine researchers across Europe
- Facilitates access through user's organization account or ORCID iD

## Integration to B2HOST computing environment

- Offers on-demand computing and data access to researchers across Europe
- Uses container platforms to scale applications to meet user demands

### Integration to B2DROP data exchange service

- Enables storing and exchanging data securely with fellow researchers
- Ensures automatic synchronization of files produced in the VRE to user's local desktop