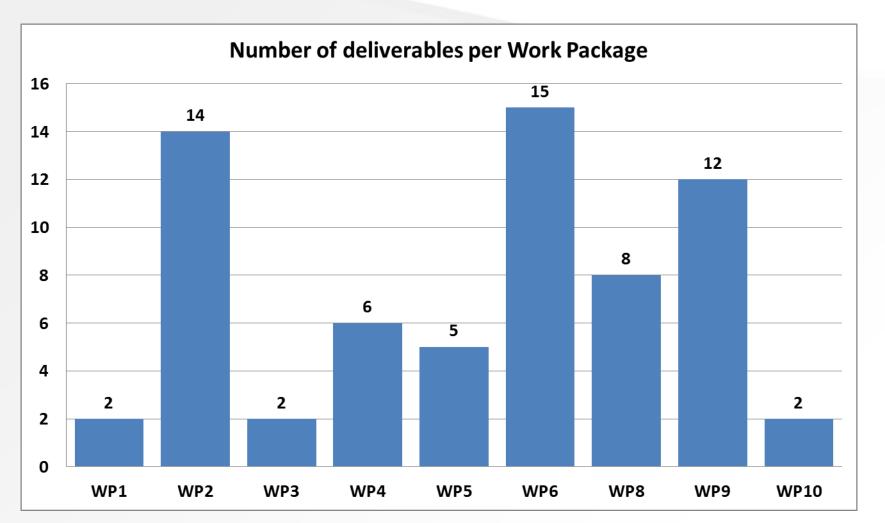

## Deliverables status

64 among 66 have been delivered

|                             | Nb | %   | Mean delay |
|-----------------------------|----|-----|------------|
| Delivered on time           | 19 | 29% |            |
| Delivered with a delay < 6M | 28 | 42% | 2.68 M     |
| Delivered with a delay > 6M | 17 | 26% | 11.12 M    |
| Postponed to next period    | 2  | 3%  |            |
| Total                       | 66 |     |            |

### **Conclusions**

 71% have been delivered on time or with a mean short delay of 2.6 months

 Among 66 deliverables only 2 are postponed to the next period