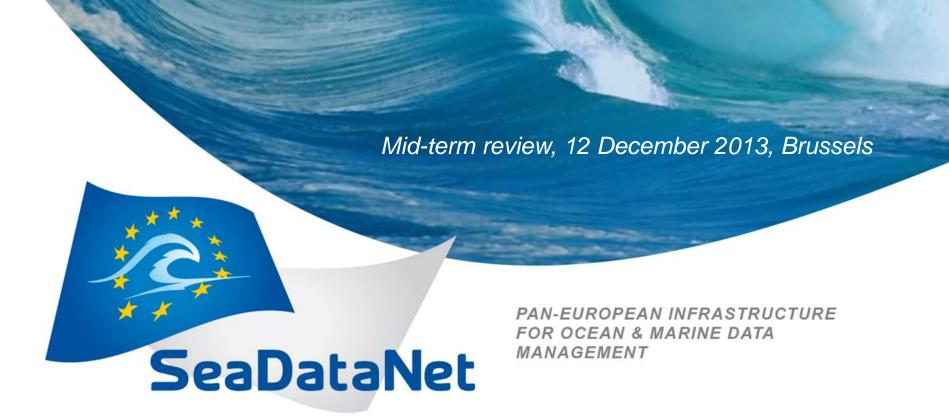

#### **DELIVERABLES REVIEW**

#### 66 Contractual deliverables – until Month 26

## Deliverables status

64 among 66 have been delivered

|                             | Nb | %   | Mean delay |
|-----------------------------|----|-----|------------|
| Delivered on time           | 19 | 29% |            |
| Delivered with a delay < 6M | 28 | 42% | 2.68 M     |
| Delivered with a delay > 6M | 17 | 26% | 11.12 M    |
| Postponed to next period    | 2  | 3%  |            |
| Total                       | 66 |     |            |